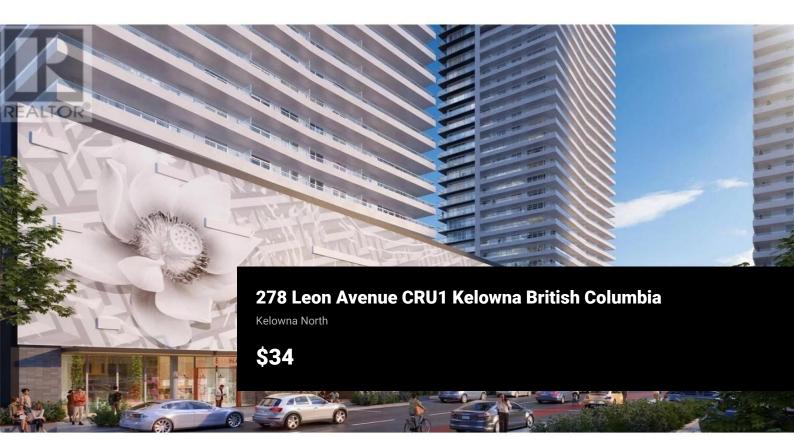

××

RE/MAX Kelowna 100-1553 Harvey Avenue Kelowna, BC, Canada High profile commercial opportunities at Water Street by the Park, located at the gateway to Downtown Kelowna. 5 individual units, ranging from 1,280 SF to 3,255 SF. These are street level units that are only steps from City Park and the William R Bennett Bridge. Units are sure to capitalize on the revitalization and densification going on in the surrounding area. UC1 - Downtown Urban Centre zoning allows for a large number of commercial uses. All the available units will be delivered in shell state, ready for concepts and designs specific to your business. This is a preleasing opportunity with anticipated availability of the commercial units in Q2 - 2025. (id:6769)