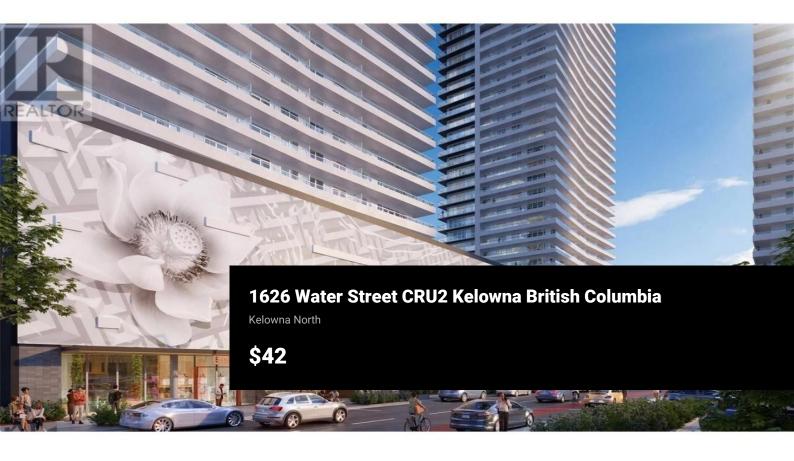

RE/MAX Kelowna 100-1553 Harvey Avenue Kelowna, BC, Canada High profile commercial opportunities at Water Street by the Park, located at the gateway to Downtown Kelowna. 5 individual units, ranging from 1,280 SF to 3,255 SF. These are street level units that are only steps from City Park and the William R Bennett Bridge. Units are sure to capitalize on the revitalization and densification going on in the surrounding area. UC1 - Downtown Urban Centre zoning allows for a large number of commercial uses. All the available units will be delivered in shell state, ready for concepts and designs specific to your business. This is a preleasing opportunity with anticipated availability of the commercial units in Q2 - 2025. (id:6769)