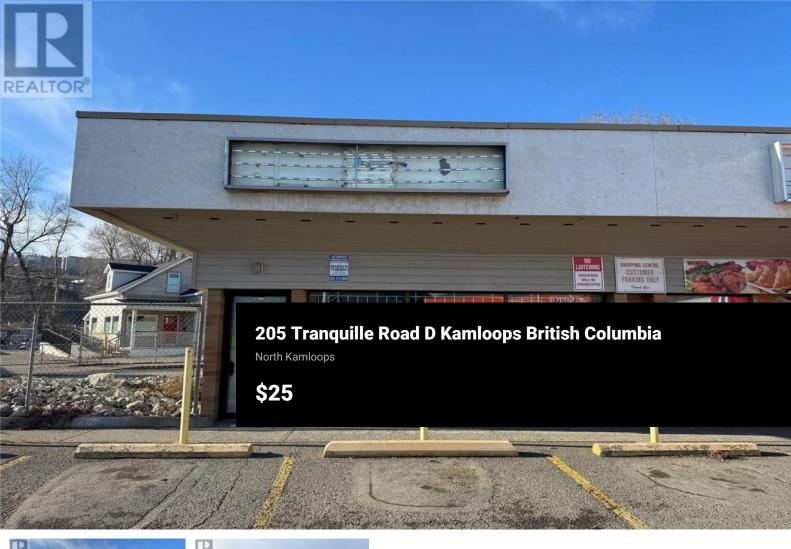

**RE/MAX Kelowna** 100-1553 Harvey Avenue Kelowna, BC, Canada

Prime commercial 566 sq.ft. unit in the heart of the North Shore Business District! This property offers unmatched visibility in a high-traffic area, making it ideal for businesses seeking maximum exposure. Ample parking ensures convenience for customers and staff, while proximity to transit enhances accessibility. The surrounding area is buzzing with new multifamily developments, adding to the growth and vibrancy of this sought-after location. Don't miss out on this exceptional opportunity to establish your business in a thriving community! (id:6769)