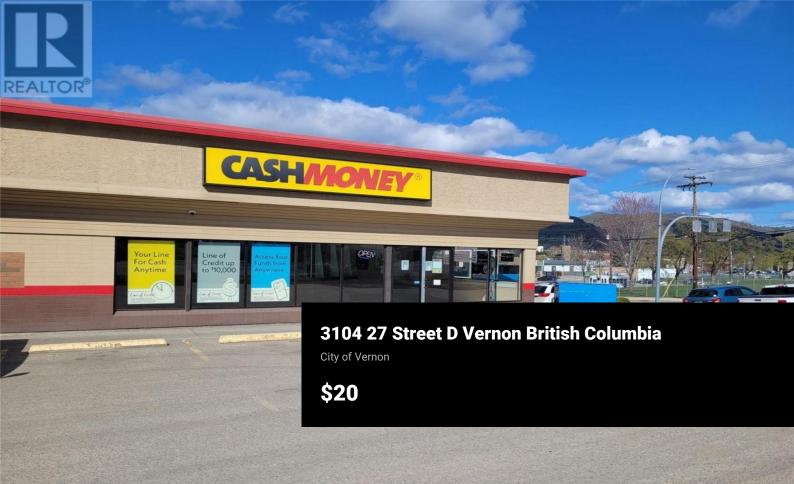

Excellent visibility and exposure in this ground level 2400 square foot commercial lease space. The corner unit is located on 27th Street with high volumes of traffic passing by. Easy access off both 27th St and 32nd Ave, with ample onsite parking. Previously the Cash Money location, most interior demising walls will be removed prior to lease, leaving a generous open space to tailor to your business needs. There are 2 bathrooms and a small kitchen space that will be left in place, along with a large mechanical room, and extra storage in a rear hallway. Floor will be taken back to concrete, so you can put in the flooring that suits your needs best. Available May 1st! (id:6769)