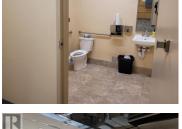

Excellent visibility and exposure in this ground level 2400 square foot commercial lease space. The corner unit is located on 27th Street with high volumes of traffic passing by. Easy access off both 27th St and 32nd Ave, with ample onsite parking. Previously the Cash Money location, most interior demising walls will be removed prior to lease, leaving a generous open space to tailor to your business needs. There are 2 bathrooms and a small kitchen space that will be left in place, along with a large mechanical room, and extra storage in a rear hallway. Floor will be taken back to concrete, so you can put in the flooring that suits your needs best. Available May 1st! (id:6769)