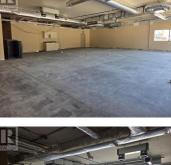

Excellent visibility and exposure in this ground level 2400 square foot commercial lease space. The corner unit is located on 27th Street with high volumes of traffic passing by. Easy access off both 27th St and 32nd Ave, with ample onsite parking. Previously the Cash Money location, most interior demising walls will be removed prior to lease, leaving a generous open space to tailor to your business needs. There are 2 bathrooms and a small kitchen space that will be left in place, along with a large mechanical room, and extra storage in a rear hallway. Floor will be taken back to concrete, so you can put in the flooring that suits your needs best. Available May 1st! (id:6769)