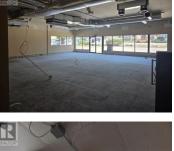

Excellent visibility and exposure in this ground level 2400 square foot commercial lease space. The corner unit is located on 27th Street with high volumes of traffic passing by. Easy access off both 27th St and 32nd Ave, with ample onsite parking. Previously the Cash Money location, most interior demising walls will be removed prior to lease, leaving a generous open space to tailor to your business needs. There are 2 bathrooms and a small kitchen space that will be left in place, along with a large mechanical room, and extra storage in a rear hallway. Floor will be taken back to concrete, so you can put in the flooring that suits your needs best. Available May 1st! (id:6769)