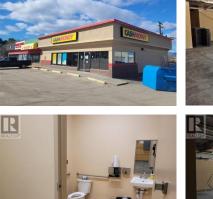

Excellent visibility and exposure in this ground level 2400 square foot commercial lease space. The corner unit is located on 27th Street with high volumes of traffic passing by. Easy access off both 27th St and 32nd Ave, with ample onsite parking. Previously the Cash Money location, most interior demising walls will be removed prior to lease, leaving a generous open space to tailor to your business needs. There are 2 bathrooms and a small kitchen space that will be left in place, along with a large mechanical room, and extra storage in a rear hallway. Floor will be taken back to concrete, so you can put in the flooring that suits your needs best. Available May 1st! (id:6769)