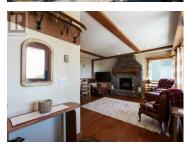

Welcome to this incredible value in Big White! This private 2-bedroom skiin/ski-out townhome is part of an exclusive fourplex offering exceptional privacy and stunning views of the Monashee Mountains. With 886 sq ft of living space, this home is the perfect mountain retreat. Step inside to find a modern, fully equipped kitchen, perfect for preparing delicious meals after a day on the slopes. The kitchen opens up to a good-sized living space, ideal for relaxing with family and friends. Large windows frame the breathtaking mountain views, creating a serene and inviting atmosphere. Enjoy the convenience of low monthly fees that include maintenance, insurance, snow removal & contingency reserve. The unit has electrical hookup already installed for you to add your own private hot tub, ideal for relaxing after a day on the slopes. The home features two patios--one covered and one open--providing versatile outdoor spaces for every season. The private entrance ensures a sense of seclusion, while the large insulated storage locker offers ample space for all your gear. GST does not apply, making this an even more attractive investment. Don't miss this rare opportunity to own a slice of paradise in Big White, where you can enjoy unparalleled privacy, breathtaking views, and direct access to world-class skiing. Schedule your viewing today! (id:6769)