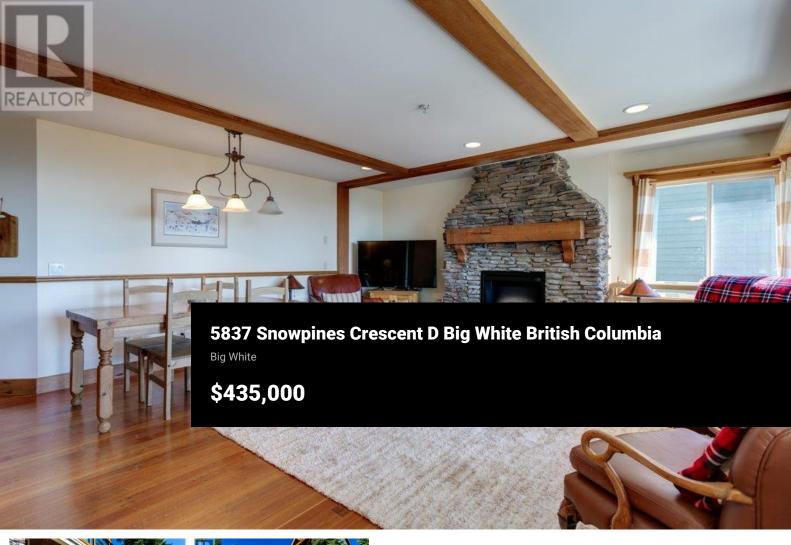

Welcome to this incredible value in Big White! This private 2-bedroom skiin/ski-out townhome is part of an exclusive fourplex offering exceptional privacy and stunning views of the Monashee Mountains. With 886 sq ft of living space, this home is the perfect mountain retreat. Step inside to find a modern, fully equipped kitchen, perfect for preparing delicious meals after a day on the slopes. The kitchen opens up to a good-sized living space, ideal for relaxing with family and friends. Large windows frame the breathtaking mountain views, creating a serene and inviting atmosphere. Enjoy the convenience of low monthly fees that include maintenance, insurance, snow removal & contingency reserve. The unit has electrical hookup already installed for you to add your own private hot tub, ideal for relaxing after a day on the slopes. The home features two patios--one covered and one open--providing versatile outdoor spaces for every season. The private entrance ensures a sense of seclusion, while the large insulated storage locker offers ample space for all your gear. GST does not apply, making this an even more attractive investment. Don't miss this rare opportunity to own a slice of paradise in Big White, where you can enjoy unparalleled privacy, breathtaking views, and direct access to world-class skiing. Schedule your viewing today! (id:6769)