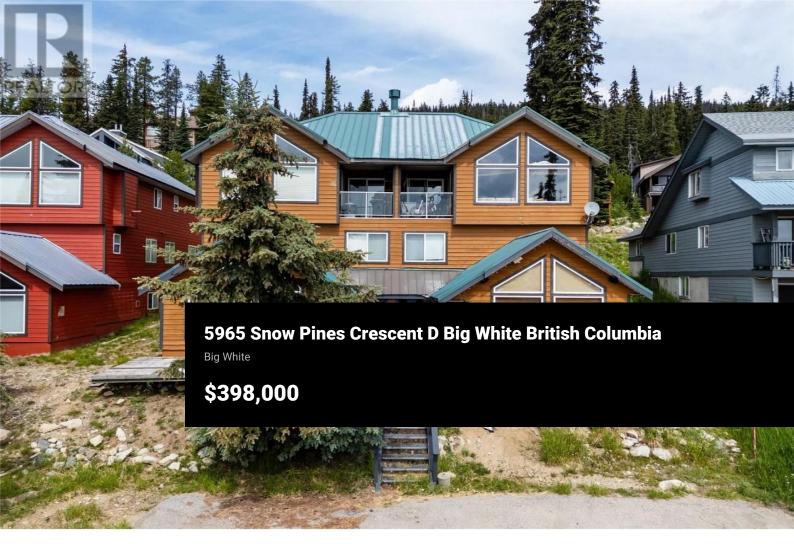

This beautiful two bedroom ski-in, ski-out retreat offers the perfect blend of mountain charm and modern comfort. Soaring A-frame windows flood the space with natural light and frame breathtaking views of the surrounding landscape. Step out onto your private deck and unwind in the hot tub after a day on the slopes. Thoughtfully designed and fully furnished, this turnkey property is ready to enjoy or rent out immediately. Ideally located just steps from the runs and a short stroll along a picturesque, night-lit pathway to the Village, where dining, shopping, and apres-ski fun await. Whether you're seeking a cozy weekend getaway or a smart investment, this is alpine living at its finest. (id:6769)