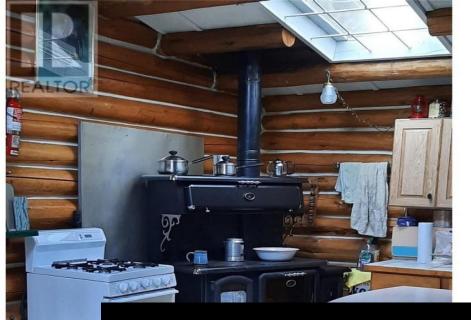

Dee Lake Road Lake Country British Columbia Lake Country East / Oyama

\$199,000

Updated Trapper's Cabin ! Just received ...Brand new 15 year Crown Lease ! Privacy is King in this isolated , year-round sportsman's paradise. This is the only cabin near Lost Lake, featuring a solar system, wind and gas generators, propane stove and fridge , and gorgeous Robi wood cook stove , and a Blaze King wood heater. Originally a Trapper's cabin, this two bedroom with bath rustic beauty has had many recent updates and TLC. Two secure sheds and an open wood shed offer plenty of storage. Please only serious inquiries ! (id:6769)