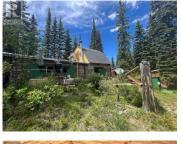

Dee Lake Road Lake Country British Columbia Lake Country East / Oyama

\$199,000

Updated Trapper's Cabin ! Just received ...Brand new 15 year Crown Lease ! Privacy is King in this isolated , year-round sportsman's paradise. This is the only cabin near Lost Lake, featuring a solar system, wind and gas generators, propane stove and fridge , and gorgeous Robi wood cook stove , and a Blaze King wood heater. Originally a Trapper's cabin, this two bedroom with bath rustic beauty has had many recent updates and TLC. Two secure sheds and an open wood shed offer plenty of storage. Please only serious inquiries ! (id:6769)