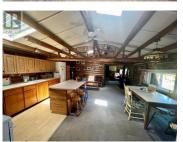

Dee Lake Road Lake Country British Columbia Lake Country East / Oyama

\$199,000

Updated Trapper's Cabin ! Just received ...Brand new 15 year Crown Lease ! Privacy is King in this isolated , year-round sportsman's paradise. This is the only cabin near Lost Lake, featuring a solar system, wind and gas generators, propane stove and fridge , and gorgeous Robi wood cook stove , and a Blaze King wood heater. Originally a Trapper's cabin, this two bedroom with bath rustic beauty has had many recent updates and TLC. Two secure sheds and an open wood shed offer plenty of storage. Please only serious inquiries ! (id:6769)