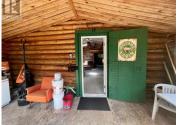

Dee Lake Road Lake Country British Columbia Lake Country East / Oyama

\$199,000

Updated Trapper's Cabin ! Just received ...Brand new 15 year Crown Lease ! Privacy is King in this isolated , year-round sportsman's paradise. This is the only cabin near Lost Lake, featuring a solar system, wind and gas generators, propane stove and fridge , and gorgeous Robi wood cook stove , and a Blaze King wood heater. Originally a Trapper's cabin, this two bedroom with bath rustic beauty has had many recent updates and TLC. Two secure sheds and an open wood shed offer plenty of storage. Please only serious inquiries ! (id:6769)