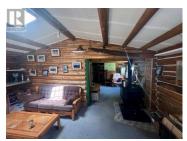

Dee Lake Road Lake Country British Columbia Lake Country East / Oyama

\$199,000

Updated Trapper's Cabin ! Just received ...Brand new 15 year Crown Lease ! Privacy is King in this isolated , year-round sportsman's paradise. This is the only cabin near Lost Lake, featuring a solar system, wind and gas generators, propane stove and fridge , and gorgeous Robi wood cook stove , and a Blaze King wood heater. Originally a Trapper's cabin, this two bedroom with bath rustic beauty has had many recent updates and TLC. Two secure sheds and an open wood shed offer plenty of storage. Please only serious inquiries ! (id:6769)