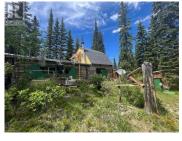

Dee Lake Road Lake Country British Columbia Lake Country East / Oyama

\$144,000

SNOWMOBILER and ICE FISHERMEN ALERT !!!!! Updated One of a kind Trapper's Cabin ! Now in place New 15 year Crown Lease ! It just increased from 10 up to 15 years. This year the Lease amount was only \$1884.00 . (That's only \$157.00 per month) Privacy is King in this easy road access, but isolated , year-round sportsman's paradise. This is the only cabin near Lost Lake, featuring a solar system, wind and gas generators, propane stove and fridge , and gorgeous Robi wood cook stove , and a Blaze King wood heater. Originally a Trapper's cabin, this two bedroom with bath rustic beauty has had many recent updates and TLC. Two secure sheds and an open wood shed offer plenty of storage. (id:6769)