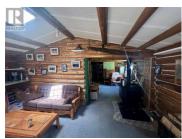

Dee Lake Road Lake Country British Columbia Lake Country East / Oyama

\$144,000

SNOWMOBILER and ICE FISHERMEN ALERT !!!!! Updated One of a kind Trapper's Cabin ! Now in place New 15 year Crown Lease ! It just increased from 10 up to 15 years. This year the Lease amount was only \$1884.00 . (That's only \$157.00 per month) Privacy is King in this easy road access, but isolated , year-round sportsman's paradise. This is the only cabin near Lost Lake, featuring a solar system, wind and gas generators, propane stove and fridge , and gorgeous Robi wood cook stove , and a Blaze King wood heater. Originally a Trapper's cabin, this two bedroom with bath rustic beauty has had many recent updates and TLC. Two secure sheds and an open wood shed offer plenty of storage. (id:6769)