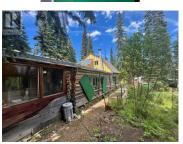

Dee Lake Road Lake Country British Columbia Lake Country East / Oyama

\$144,000

SNOWMOBILER and ICE FISHERMEN ALERT !!!!! Updated One of a kind Trapper's Cabin ! Now in place New 15 year Crown Lease ! It just increased from 10 up to 15 years. This year the Lease amount was only \$1884.00 . (That's only \$157.00 per month) Privacy is King in this easy road access, but isolated , year-round sportsman's paradise. This is the only cabin near Lost Lake, featuring a solar system, wind and gas generators, propane stove and fridge , and gorgeous Robi wood cook stove , and a Blaze King wood heater. Originally a Trapper's cabin, this two bedroom with bath rustic beauty has had many recent updates and TLC. Two secure sheds and an open wood shed offer plenty of storage. (id:6769)