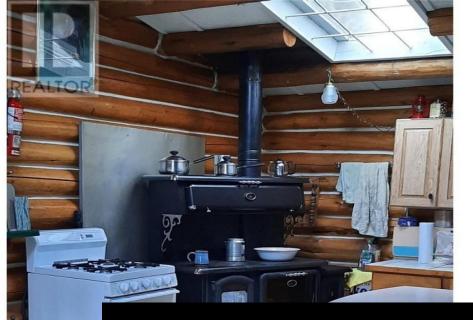

Dee Lake Road Lake Country British Columbia Lake Country East / Oyama

\$144,000

SNOWMOBILER and ICE FISHERMEN ALERT !!!!! Updated One of a kind Trapper's Cabin ! Now in place New 15 year Crown Lease ! It just increased from 10 up to 15 years. This year the Lease amount was only \$1884.00 . (That's only \$157.00 per month) Privacy is King in this easy road access, but isolated , year-round sportsman's paradise. This is the only cabin near Lost Lake, featuring a solar system, wind and gas generators, propane stove and fridge , and gorgeous Robi wood cook stove , and a Blaze King wood heater. Originally a Trapper's cabin, this two bedroom with bath rustic beauty has had many recent updates and TLC. Two secure sheds and an open wood shed offer plenty of storage. (id:6769)