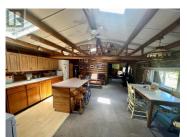

Dee Lake Road Lake Country British Columbia Lake Country East / Oyama

\$144,000

SNOWMOBILER and ICE FISHERMEN ALERT !!!!! Updated One of a kind Trapper's Cabin ! Now in place New 15 year Crown Lease ! It just increased from 10 up to 15 years. This year the Lease amount was only \$1884.00 . (That's only \$157.00 per month) Privacy is King in this easy road access, but isolated , year-round sportsman's paradise. This is the only cabin near Lost Lake, featuring a solar system, wind and gas generators, propane stove and fridge , and gorgeous Robi wood cook stove , and a Blaze King wood heater. Originally a Trapper's cabin, this two bedroom with bath rustic beauty has had many recent updates and TLC. Two secure sheds and an open wood shed offer plenty of storage. (id:6769)