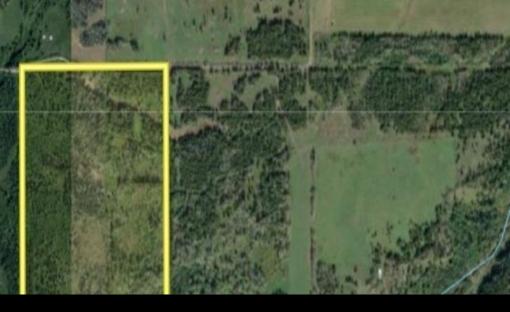

## 1952 MCRINNEY Road DL Prince George British Columbia \$345,000

REALTOR

Find peace and tranquility on this 80.64 acre property located just south of town. There are two meandering creeks that run through the property making this land the perfect spot to build your dream home. You would have the privacy and perks of country living, while being only minutes to Prince George shopping, and all of the Prince George amenities. Previously logged in 2002, there is now a second growth of trees on the property. (id:6769)