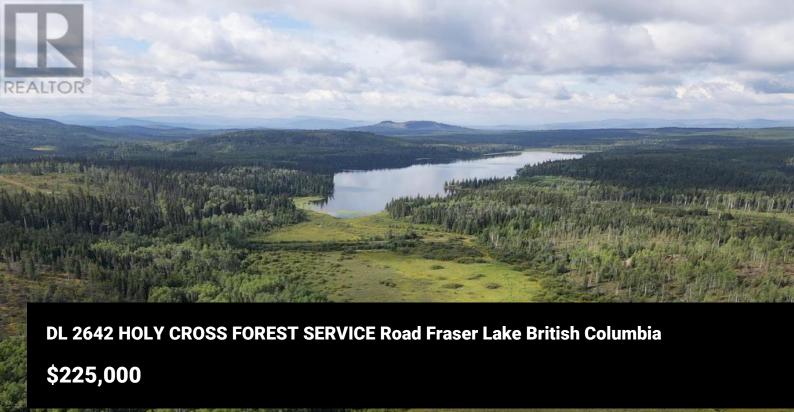

\* PREC - Personal Real Estate Corporation. Discover your ultimate retreat on 160 acres of pristine, private land, offering unparalleled privacy and breathtaking views. With private access to Chowsunket Lake, this property is a hunter's paradise, perfect for endless outdoor adventures--hunting, quading, fishing and skidooing await you. With no zoning restrictions and located outside of the rural building inspection area, you have the freedom to create your dream cabin or off-grid homestead. The property boasts 30 acres of lush pasture, lots of trees, a creek, and endless potential for recreation. Embrace the tranquility and freedom of this secluded haven, where your vision becomes reality. Access to property 11 kms up the Holy Cross Forest Service Road. (id:6769)