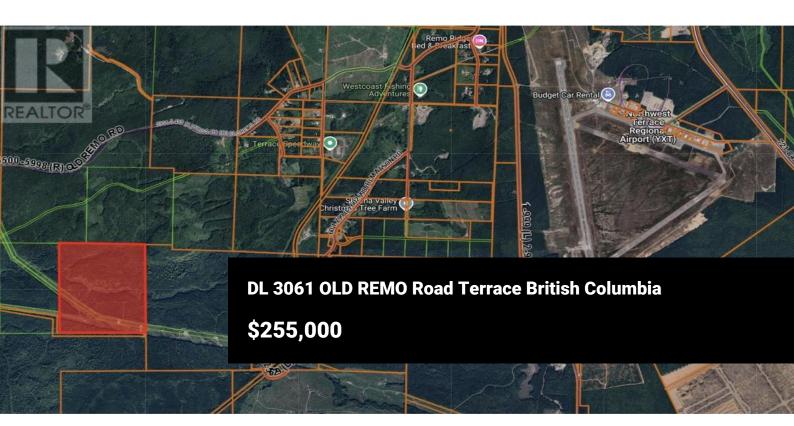

\* PREC - Personal Real Estate Corporation. 186 acres near Terrace, BC. Timbered land (poplar/coniferous) bisected by nearby Alwyn Creek, offering prime wildlife habitat (deer, moose, bear). Unmaintained trail access off Old Remo Road (crosses crown land). Close to world-class fishing, snowmobiling and wilderness sightseeing. Adjoins Crown Land on three sides, providing vast recreational opportunities. Ideal for those looking to own 75+ Hectors of pristine BC land, easy driving distance to Kitimat BC! (id:6769)