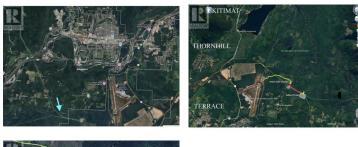

\* PREC - Personal Real Estate Corporation. 186 acres near Terrace, BC. Timbered land (poplar/coniferous) bisected by nearby Alwyn Creek, offering prime wildlife habitat (deer, moose, bear). Unmaintained trail access off Old Remo Road (crosses crown land). Close to world-class fishing, snowmobiling and wilderness sightseeing. Adjoins Crown Land on three sides, providing vast recreational opportunities. Ideal for those looking to own 75+ Hectors of pristine BC land, easy driving distance to Kitimat BC! (id:6769)