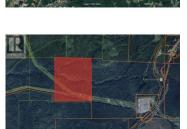

\* PREC - Personal Real Estate Corporation. 186 acres near Terrace, BC. Timbered land (poplar/coniferous) bisected by nearby Alwyn Creek, offering prime wildlife habitat (deer, moose, bear). Unmaintained trail access off Old Remo Road (crosses crown land). Close to world-class fishing, snowmobiling and wilderness sightseeing. Adjoins Crown Land on three sides, providing vast recreational opportunities. Ideal for those looking to own 75+ Hectors of pristine BC land, easy driving distance to Kitimat BC! (id:6769)