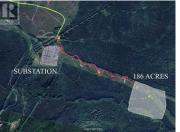

\* PREC - Personal Real Estate Corporation. 186 acres near Terrace, BC. Timbered land (poplar/coniferous) bisected by nearby Alwyn Creek, offering prime wildlife habitat (deer, moose, bear). Unmaintained trail access off Old Remo Road (crosses crown land). Close to world-class fishing, snowmobiling and wilderness sightseeing. Adjoins Crown Land on three sides, providing vast recreational opportunities. Ideal for those looking to own 75+ Hectors of pristine BC land, easy driving distance to Kitimat BC! (id:6769)