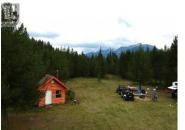

Looking to live a little off grid? But only 30km from Valemount? This 33.4 private acreage is tucked away and surrounded with privacy. The adorable little dry cabin has a cozy wood stove and is a perfect little spot to hang out. Could be an amazing recreational/camping retreat for your family and a place to meet with your friends. Family size RV can be included so just bring your gear! An abundance of flat land and gentle hills great for dirt biking, sledding, quadding and more. Take a hike down to the Fraser River to enjoy the amazing scenery. Create your own hunting retreat with lots of wildlife at your doorstep. Hydro could be brought into the property and there is a drilled well onsite. This may be the property you have been dreaming about. (id:6769)