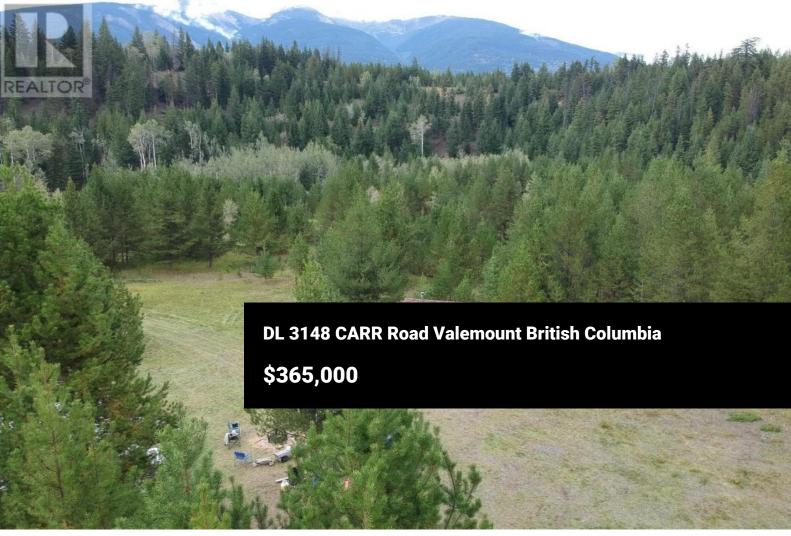

Looking to live a little off grid? But only 30km from Valemount? This 33.4 private acreage is tucked away and surrounded with privacy. The adorable little dry cabin has a cozy wood stove and is a perfect little spot to hang out. Could be an amazing recreational/camping retreat for your family and a place to meet with your friends. Family size RV can be included so just bring your gear! An abundance of flat land and gentle hills great for dirt biking, sledding, quadding and more. Take a hike down to the Fraser River to enjoy the amazing scenery. Create your own hunting retreat with lots of wildlife at your doorstep. Hydro could be brought into the property and there is a drilled well onsite. This may be the property you have been dreaming about. (id:6769)