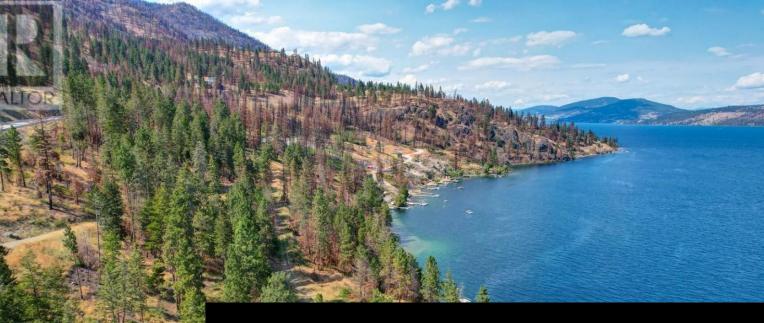

## DL 3792 Westside Road Kelowna British Columbia Westside Road

\$4,190,000

Waterfront Estate Property - A Rare Opportunity! Discover a unique chance to own 24+ acres of prime land on Okanagan Lake, featuring more than 1400 ft of pristine lake shoreline. This exceptional property boasts a beautiful beach area, offering absolute privacy and a perfect setting to build your dream residence or vacation getaway. Currently zoned RU2, this versatile property allows for a multitude of uses, including a single detached home, winery, home-based business, and more. Located just south of the Jenny Creek subdivision, a portion of the property is intersected by Westside Road. Conveniently situated only 15 minutes from the WR Bennett bridge, this estate is ideally positioned for building your dream home, for privacy seekers, providing a tranquil environment for year-round enjoyment. (id:6769)