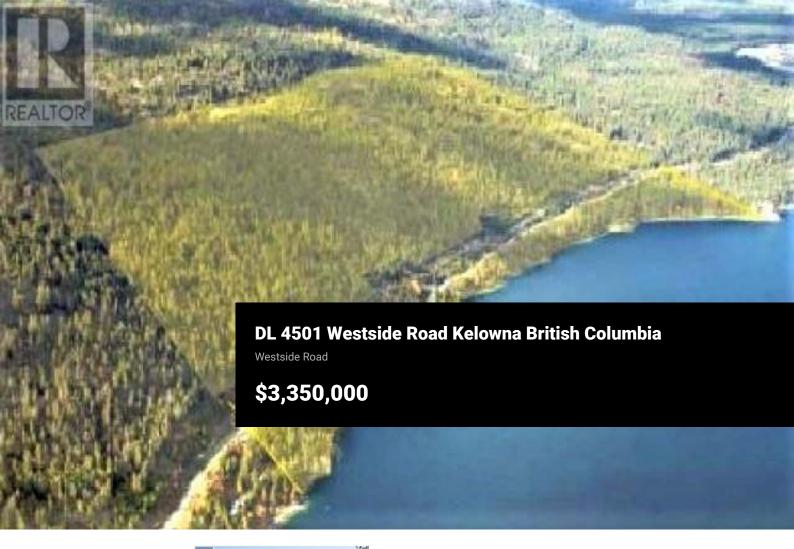

278.9 Acres with spectacular lake views + approx 5,200 ft frontage on Okanagan Lake. This large acreage property is located at District Lot 4501 Westside Road which is approximately 40 minutes drive north of Kelowna & approx 40 minutes drive from Vernon. Located approx 3 kilometers south of the La Casa residential development and the Fintry Provincial Park. This property is in the Regional District of Central Okanagan and is zoned RU1 and RU2. All of the land above Westside Rd is zoned RU1 and the land below Westside Rd along the lake is zoned RU2. Contact the RDCO with any questions regarding permitted land uses. There are a few good spots to build a private waterfront estate home and several spots to build a dock. Large acreage properties with frontage on the lake are hard to find. This is a great long-term investment property! Contact the RDCO