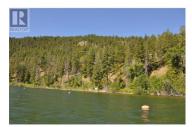

278.9 Acres with spectacular lake views + approx 5,200 ft frontage on Okanagan Lake. This large acreage property is located at District Lot 4501 Westside Road which is approximately 40 minutes drive north of Kelowna & approx 40 minutes drive from Vernon. Located approx 3 kilometers south of the La Casa residential development and the Fintry Provincial Park. This property is in the Regional District of Central Okanagan and is zoned RU1 and RU2. All of the land above Westside Rd is zoned RU1 and the land below Westside Rd along the lake is zoned RU2. Contact the RDCO with any questions regarding permitted land uses. There are a few good spots to build a private waterfront estate home and several spots to build a dock. Large acreage properties with frontage on the lake are hard to find. This is a great long-term investment property! Contact the RDCO