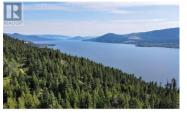

278.9 Acres with spectacular lake views + approx 5,200 ft frontage on Okanagan Lake. This large acreage property is located at District Lot 4501 Westside Road which is approximately 40 minutes drive north of Kelowna & approx 40 minutes drive from Vernon. Located approx 3 kilometers south of the La Casa residential development and the Fintry Provincial Park. This property is in the Regional District of Central Okanagan and is zoned RU1 and RU2. All of the land above Westside Rd is zoned RU1 and the land below Westside Rd along the lake is zoned RU2. Contact the RDCO with any questions regarding permitted land uses. There are a few good spots to build a private waterfront estate home and several spots to build a dock. Large acreage properties with frontage on the lake are hard to find. This is a great long-term investment property! Contact the RDCO