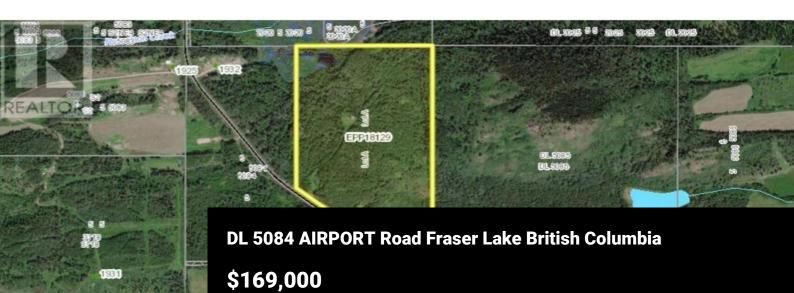

R R

\* PREC - Personal Real Estate Corporation. Seize the opportunity to own 73 acres of prime land, perfectly located just five minutes from town. Not in the ALR and zoned RR1, this versatile property allows for single or two-family dwellings plus cabins or up to four cabins, a campground, agriculture, a portable sawmill, or a rural retreat. Whether you envision a private estate, an income-generating venture, or a recreational haven, the possibilities are endless. Adjacent crown land offers unparalleled access to outdoor adventures, making this property ideal for nature lovers and entrepreneurs alike. With space, privacy, and limitless potential, this is a rare chance to create something truly special in an unbeatable location! (id:6769)