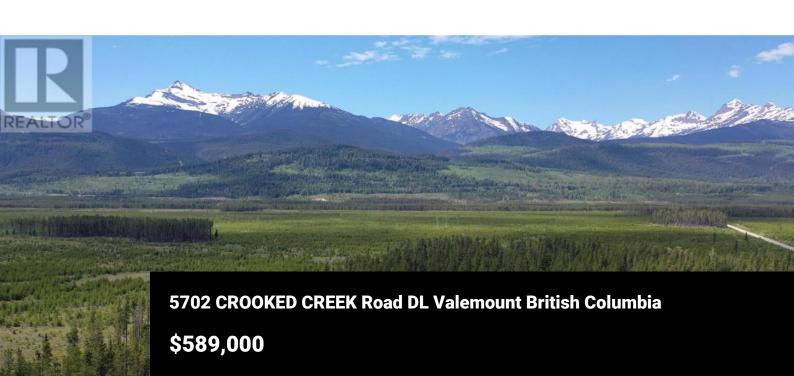

R

viewpoint is the nearest property to the proposed world-class Valemount Glacier Destinations year-round skiing and sightseeing resort. This iconic and secluded piece of paradise encompasses 20.4 acres of rare meticulously landscaped trees and offers you expansive panoramic 360-degree mountain views. The property is rich in existing and newly planted Spruce, Larch, Douglas Fir, Lodge Pole Pine and Aspen trees. Gifting you maximum privacy and breathtaking, unobstructed vistas, this is a rare chance to create and design an exclusive family home located just 5 km northwest of Valemount. Envision a lifetime of memories with private and uninterrupted vast mountain scenery! (id:6769)