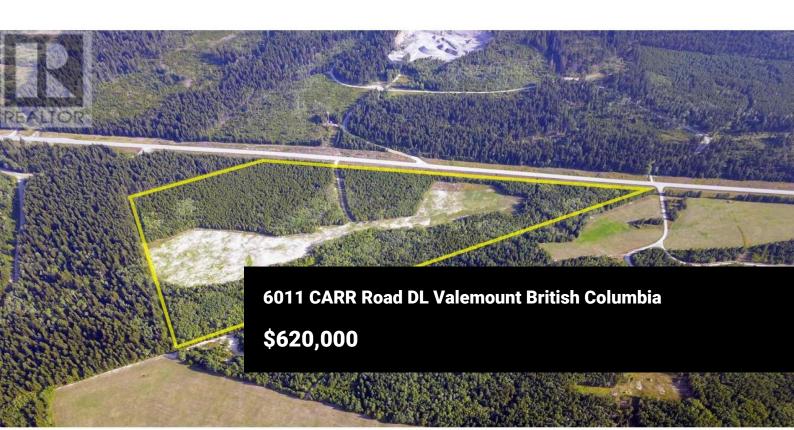

R

RE/MAX Kelowna 100-1553 Harvey Avenue Kelowna, BC, Canada This acreage is where your life dreams come true! Between the existing 15 acre crop field and the perimeter being young timber this property has the perfect balance. Conveniently located right off of Carr Rd, giving you gorgeous views of the surrounding mountains. RUS zoning on this size of property also allows for 2 residential dwellings giving you and your family options. All you have to do is bring your homestead plans into fruition and you'll be living your best life before you know it! (id:6769)