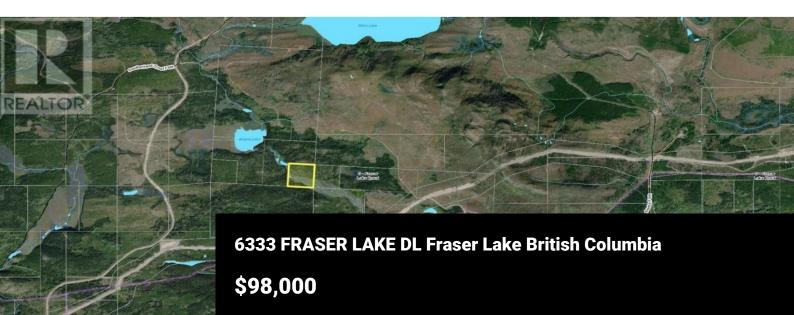

A STATE

\* PREC - Personal Real Estate Corporation. Beautiful 40 acre secluded property located northwest of Fraser Lake! Property is located close to Adam's Lake and several other lakes within hiking, quading or skidooing distance from the property. With wildlife surrounding you this property would be a hunters paradise. RR1 zoning for the property allows for a guest ranch, rural retreat, logging and Silviculture, outdoor recreation facilities, home occupation, agriculture, two single family dwellings, four seasonal dwellings to name a few permitted uses. This property would make an excellent off-grid homestead, wilderness or hunting retreat, or an investment opportunity. Bring your toys and enjoy! Neighbouring 40 acres for sale by same owner. (id:6769)