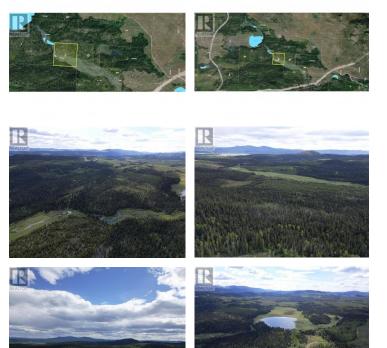

A STATE

\* PREC - Personal Real Estate Corporation. Beautiful 40 acre secluded property located northwest of Fraser Lake! Property is located close to Adam's Lake and several other lakes within hiking, quading or skidooing distance from the property. With wildlife surrounding you this property would be a hunters paradise. RR1 zoning for the property allows for a guest ranch, rural retreat, logging and Silviculture, outdoor recreation facilities, home occupation, agriculture, two single family dwellings, four seasonal dwellings to name a few permitted uses. This property would make an excellent off-grid homestead, wilderness or hunting retreat, or an investment opportunity. Bring your toys and enjoy! Neighbouring 40 acres for sale by same owner. (id:6769)