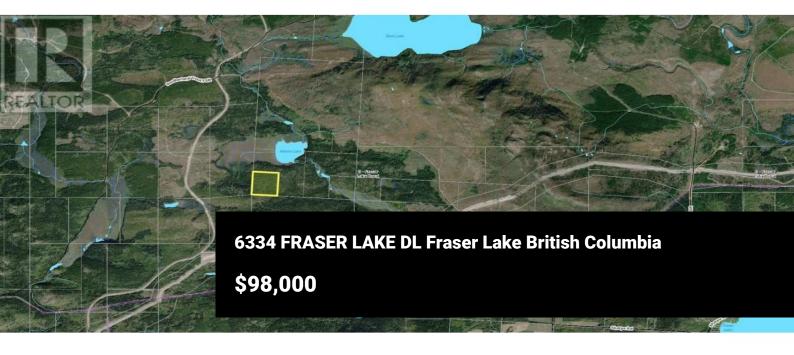

RE/MAX Kelowna 100-1553 Harvey Avenue Kelowna, BC, Canada \*PREC - Personal Real Estate Corporation. Beautiful 40 acres located north of Fraser Lake. Located close to Adams Lake and several other smaller lakes within quad, hike or skidoo ride from the property. Hunting at your door step in all directions. RR1 zoning for the property allows for a guest ranch, rural retreat, logging and silviculture, outdoor recreation facilities, home occupation, agriculture, two single family dwellings, four seasonal dwellings to name a few permitted uses. This property would make an excellent off-grid homestead, wilderness or hunting retreat, or an investment opportunity. Bring your toys and enjoy! (id:6769)