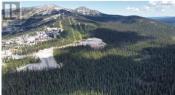

Ideally located DEVELOPMENT OPPORTUNITY at Big White! Just steps away from the Black Forest chair lift and day lodge, this 7.4 acre parcel has the potential to be developed in a variety of ways. With an area of approximately 1.4 acres that is zoned R4 (Medium Density multi-family), and additionally a 5.5 acre section which is zoned R3 (Chalet Residential) the options are many! The Seller also has a reliable and experienced builder available to assist when the development and build out of this site if needed. The existing grades provide the opportunity for great views of the Monashee Mountains on the developed properties, and many of the trees could be preserved to create a beautiful enclave of conveniently located homes at Big White! (id:6769)