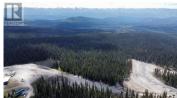

Ideally located DEVELOPMENT OPPORTUNITY at Big White! Just steps away from the Black Forest chair lift and day lodge, this 7.4 acre parcel has the potential to be developed in a variety of ways. With an area of approximately 1.4 acres that is zoned R4 (Medium Density multi-family), and additionally a 5.5 acre section which is zoned R3 (Chalet Residential) the options are many! The Seller also has a reliable and experienced builder available to assist when the development and build out of this site if needed. The existing grades provide the opportunity for great views of the Monashee Mountains on the developed properties, and many of the trees could be preserved to create a beautiful enclave of conveniently located homes at Big White! (id:6769)