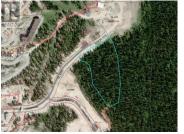

Ideally located DEVELOPMENT OPPORTUNITY at Big White! Just steps away from the Black Forest chair lift and day lodge, this 7.4 acre parcel has the potential to be developed in a variety of ways. With an area of approximately 1.4 acres that is zoned R4 (Medium Density multi-family), and additionally a 5.5 acre section which is zoned R3 (Chalet Residential) the options are many! The Seller also has a reliable and experienced builder available to assist when the development and build out of this site if needed. The existing grades provide the opportunity for great views of the Monashee Mountains on the developed properties, and many of the trees could be preserved to create a beautiful enclave of conveniently located homes at Big White! (id:6769)