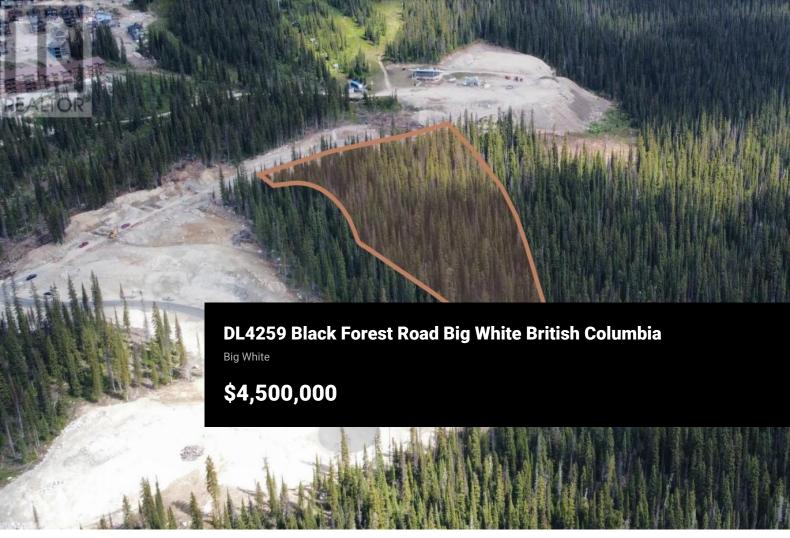

Ideally located DEVELOPMENT OPPORTUNITY at Big White! Just steps away from the Black Forest chair lift and day lodge, this 7.4 acre parcel has the potential to be developed in a variety of ways. With an area of approximately 1.4 acres that is zoned R4 (Medium Density multi-family), and additionally a 5.5 acre section which is zoned R3 (Chalet Residential) the options are many! The Seller also has a reliable and experienced builder available to assist when the development and build out of this site if needed. The existing grades provide the opportunity for great views of the Monashee Mountains on the developed properties, and many of the trees could be preserved to create a beautiful enclave of conveniently located homes at Big White! (id:6769)