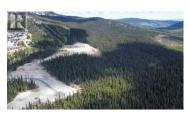

Ideally located DEVELOPMENT OPPORTUNITY at Big White! Just steps away from the Black Forest chair lift and day lodge, this 7.4 acre parcel has the potential to be developed in a variety of ways. With an area of approximately 1.4 acres that is zoned R4 (Medium Density multi-family), and additionally a 5.5 acre section which is zoned R3 (Chalet Residential) the options are many! The Seller also has a reliable and experienced builder available to assist when the development and build out of this site if needed. The existing grades provide the opportunity for great views of the Monashee Mountains on the developed properties, and many of the trees could be preserved to create a beautiful enclave of conveniently located homes at Big White! (id:6769)