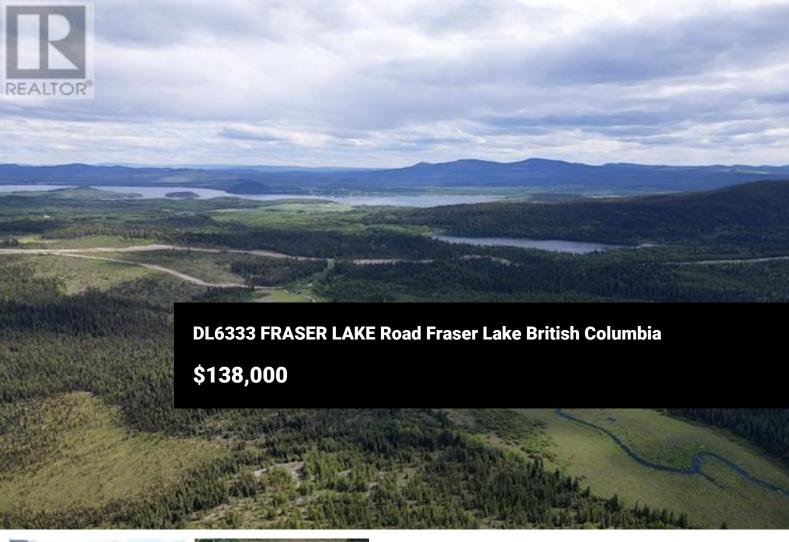

\* PREC - Personal Real Estate Corporation. Beautiful 80 acre secluded property located northwest of Fraser Lake with two titles! Property is located close to Adam's Lake and several other lakes within hiking, quading or skidooing distance from the property. With wildlife surrounding you this property would be a hunters paradise. RR1 zoning for the property allows for a guest ranch, rural retreat, logging and Silviculture, outdoor recreation facilities, home occupation, agriculture, two single family dwellings, four seasonal dwellings to name a few permitted uses. This property would make an excellent off-grid homestead, wilderness or hunting retreat, or an investment opportunity. Bring your toys and enjoy! (id:6769)