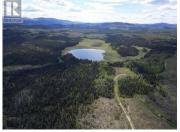

\* PREC - Personal Real Estate Corporation. Beautiful 80 acre secluded property located northwest of Fraser Lake with two titles! Property is located close to Adam's Lake and several other lakes within hiking, quading or skidooing distance from the property. With wildlife surrounding you this property would be a hunters paradise. RR1 zoning for the property allows for a guest ranch, rural retreat, logging and Silviculture, outdoor recreation facilities, home occupation, agriculture, two single family dwellings, four seasonal dwellings to name a few permitted uses. This property would make an excellent off-grid homestead, wilderness or hunting retreat, or an investment opportunity. Bring your toys and enjoy! (id:6769)