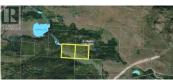

\* PREC - Personal Real Estate Corporation. Beautiful 80 acre secluded property located northwest of Fraser Lake with two titles! Property is located close to Adam's Lake and several other lakes within hiking, quading or skidooing distance from the property. With wildlife surrounding you this property would be a hunters paradise. RR1 zoning for the property allows for a guest ranch, rural retreat, logging and Silviculture, outdoor recreation facilities, home occupation, agriculture, two single family dwellings, four seasonal dwellings to name a few permitted uses. This property would make an excellent off-grid homestead, wilderness or hunting retreat, or an investment opportunity. Bring your toys and enjoy! (id:6769)