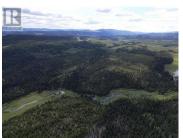

\* PREC - Personal Real Estate Corporation. Beautiful 80 acre secluded property located northwest of Fraser Lake with two titles! Property is located close to Adam's Lake and several other lakes within hiking, quading or skidooing distance from the property. With wildlife surrounding you this property would be a hunters paradise. RR1 zoning for the property allows for a guest ranch, rural retreat, logging and Silviculture, outdoor recreation facilities, home occupation, agriculture, two single family dwellings, four seasonal dwellings to name a few permitted uses. This property would make an excellent off-grid homestead, wilderness or hunting retreat, or an investment opportunity. Bring your toys and enjoy! (id:6769)