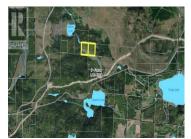

\* PREC - Personal Real Estate Corporation. Beautiful 80 acre secluded property located northwest of Fraser Lake with two titles! Property is located close to Adam's Lake and several other lakes within hiking, quading or skidooing distance from the property. With wildlife surrounding you this property would be a hunters paradise. RR1 zoning for the property allows for a guest ranch, rural retreat, logging and Silviculture, outdoor recreation facilities, home occupation, agriculture, two single family dwellings, four seasonal dwellings to name a few permitted uses. This property would make an excellent off-grid homestead, wilderness or hunting retreat, or an investment opportunity. Bring your toys and enjoy! (id:6769)