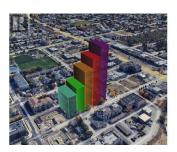

×

RE/MAX Kelowna 100-1553 Harvey Avenue Kelowna, BC, Canada A unique opportunity to acquire a prime land assembly in Kelowna's Rutland Urban Centre. This UC4 zoned property boasts an approved land designation with the potential to develop up to 217,255 SF of residential and commercial mixed-use density. Strategically positioned near Highway 33, the site offers unparalleled visibility and accessibility, just minutes from downtown Kelowna, shopping, dining, and major transit routes. The City of Kelowna OCP allows building up to 15 stories with bonus density. The combined lots (225,235,255,265,275 Dougall Rd) offer a spacious 321' frontage x 145' depth, totalling approximately (1.05 acres) 45,738 sq. ft.--a versatile canvas for visionary redevelopment. Zoned for mixed-use commercial and residential development, this site invites innovative concepts such as strata apartments, rental apartments, or a hotel. Capitalize on soaring demand in one of Kelowna's fastest-growing areas, where urban convenience meets community charm. Kelowna's urban intensification trends and infrastructure growth amplify this site's long-term value. Seize this once-in-a-lifetime chance to shape Rutland Urban Centre and unlock transformative potential. Don't wait-contact me today to explore this unmatched development gem. (id:6769)