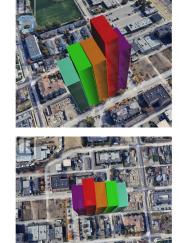

×

RE/MAX Kelowna 100-1553 Harvey Avenue Kelowna, BC, Canada A unique opportunity to acquire a prime land assembly in Kelowna's Rutland Urban Centre. This UC4 zoned property boasts an approved land designation with the potential to develop up to 217,255 SF of residential and commercial mixed-use density. Strategically positioned near Highway 33, the site offers unparalleled visibility and accessibility, just minutes from downtown Kelowna, shopping, dining, and major transit routes. The City of Kelowna OCP allows building up to 15 stories with bonus density. The combined lots (225,235,255,265,275 Dougall Rd) offer a spacious 321' frontage x 145' depth, totalling approximately (1.05 acres) 45,738 sq. ft.--a versatile canvas for visionary redevelopment. Zoned for mixed-use commercial and residential development, this site invites innovative concepts such as strata apartments, rental apartments, or a hotel. Capitalize on soaring demand in one of Kelowna's fastest-growing areas, where urban convenience meets community charm. Kelowna's urban intensification trends and infrastructure growth amplify this site's long-term value. Seize this once-in-a-lifetime chance to shape Rutland Urban Centre and unlock transformative potential. Don't wait-contact me today to explore this unmatched development gem. (id:6769)