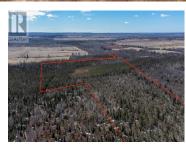

## E Uigg Road Vernon River Prince Edward Island Vernon River

\$66,500

Large parcel of land located in Glencoe, PEI. This property features 56+- acres of mixed woodland. The property is located on E Uigg Rd which is a seasonal dirt road. Note: There is 15% HST applicable on top of the purchase price. All measurements are approximate and to be verified by the Buyer if deemed necessary. The red lines drawn on the aerial photos are an approximate boundary line as there is no survey for the property. (id:6769)