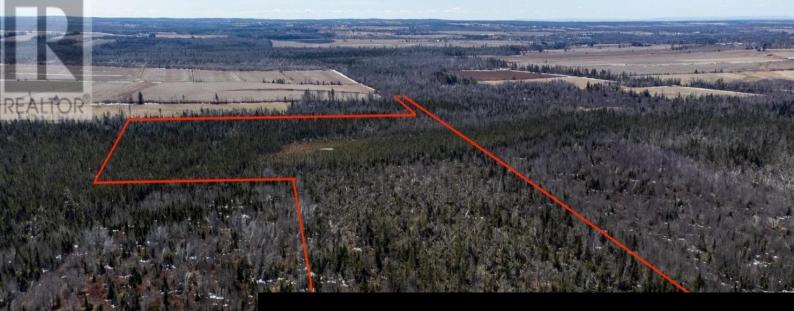

## E Uigg Road Vernon River Prince Edward Island Vernon River

\$66,500

Large parcel of land located in Glencoe, PEI. This property features 56+- acres of mixed woodland. The property is located on E Uigg Rd which is a seasonal dirt road. Note: There is 15% HST applicable on top of the purchase price. All measurements are approximate and to be verified by the Buyer if deemed necessary. The red lines drawn on the aerial photos are an approximate boundary line as there is no survey for the property. (id:6769)