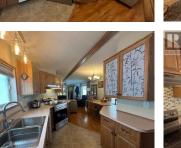

4505 McLean Creek Road E24 Okanagan Falls British Colun Okanagan Falls

\$239,900

Immaculate Mobile Home in desirable Peach Cliff Estates! This 2-bedroom + den, 2 full bathroom home is located on a fully fenced corner lot with access to walking paths right along the creek. In total, this home has more than 1,100 sq.ft. of living space and boasts a very generous family room, dining room and kitchen for you to enjoy. Spacious Master bedroom with 4 pc ensuite and walk in closet. Bonus workshop and spacious yard with large covered deck. Carport and parking for two more vehicles in the front. Adult park (55+), no rentals and pets are permitted with approval. Only 20 minutes away from Penticton. (id:6769)