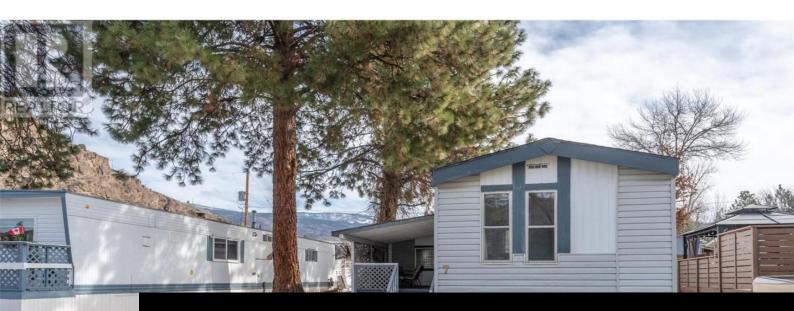

4505 McLean Creek Road E7 Okanagan Falls British Columbia Okanagan Falls

\$185,000

Are you looking for a quiet location to enjoy retirement living? This wellappointed 2 bedroom, 1.5 bathroom mobile home is located on the edge of the quiet community of Okanagan Falls, nestled under the majestic Peach Cliff. The kitchen and dining room are truly the heart of this home, with a spacious living room and the bonus family room/den with a gas fireplace. With one bedroom east facing and one bedroom west facing you can choose whether you wish to wake up with the sun or watch the sun set from bed. Additional features include a sunroom for hobbies, plants or storage, a spacious covered deck, an insulated shed and a low maintenance, shaded outdoor space. Most appliances have been updated and this unit is move in ready. Peach Cliff Estates Manufactured Home Park allows one cat or one dog with park approval, has onsite management and is a 55+ adult oriented community with access to tons of walking trails. Check out the virtual tour online and book your private viewing today. (id:6769)