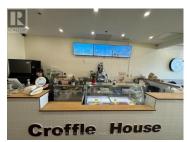

## \$58,000

Hit The Ground Running For Delivery Or Take Out With This Turn-Key Quick Service Restaurant On The Destination Strip Of Time Square. Very Easy To Run With Minimal Labour, The Cafe Has Done Exceptionally Well And Boasts Very Impressive Sales. Currently Producing Excellent Net Operating Income For The Owners Who Run The Business Hands-Off. Selling As ""Croffle House"" Or Chattel + Lease Assignment Only. \*\*\*\* EXTRAS \*\*\*\* Ideal For Bakery , Sandwich Shop or Any Quick Service Food Concept. (id:6769)