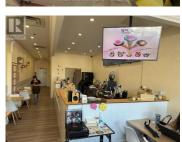

## \$58,000

Hit The Ground Running For Delivery Or Take Out With This Turn-Key Quick Service Restaurant On The Destination Strip Of Time Square. Very Easy To Run With Minimal Labour, The Cafe Has Done Exceptionally Well And Boasts Very Impressive Sales. Currently Producing Excellent Net Operating Income For The Owners Who Run The Business Hands-Off. Selling As ""Croffle House"" Or Chattel + Lease Assignment Only. \*\*\*\* EXTRAS \*\*\*\* Ideal For Bakery , Sandwich Shop or Any Quick Service Food Concept. (id:6769)