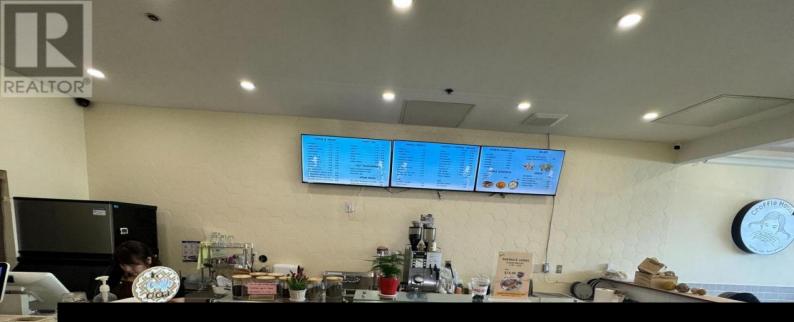

## \$58,000

Hit The Ground Running For Delivery Or Take Out With This Turn-Key Quick Service Restaurant On The Destination Strip Of Time Square. Very Easy To Run With Minimal Labour, The Cafe Has Done Exceptionally Well And Boasts Very Impressive Sales. Currently Producing Excellent Net Operating Income For The Owners Who Run The Business Hands-Off. Selling As ""Croffle House"" Or Chattel + Lease Assignment Only. \*\*\*\* EXTRAS \*\*\*\* Ideal For Bakery , Sandwich Shop or Any Quick Service Food Concept. (id:6769)