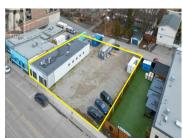

## \$2,200,000

Excellent condo development site, located only steps to Okanagan Lake, downtown Penticton and a short drive to wineries on the Naramata Bench. This approx. 12,000sqft property is zoned C6 which allows for a 21-meter tall building with 100% lot coverage. The neighbourhood north east of Penticton Creek is 2 minutes from the downtown core with a 93 walk score i.e. very walkable, car not required. The property currently has a 2,500sqft commercial building with a large parking lot on the south side. Easy to clear and easy to build on this flat usable property. Call your favorite agent for more information. (id:6769)