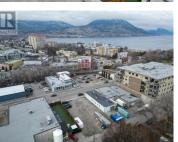

## \$2,200,000

Excellent condo development site, located only steps to Okanagan Lake, downtown Penticton and a short drive to wineries on the Naramata Bench. This approx. 12,000sqft property is zoned C6 which allows for a 21-meter tall building with 100% lot coverage. The neighbourhood north east of Penticton Creek is 2 minutes from the downtown core with a 93 walk score i.e. very walkable, car not required. The property currently has a 2,500sqft commercial building with a large parking lot on the south side. Easy to clear and easy to build on this flat usable property. Call your favorite agent for more information. (id:6769)