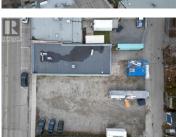

## \$2,200,000

Excellent condo development site, located only steps to Okanagan Lake, downtown Penticton and a short drive to wineries on the Naramata Bench. This approx. 12,000sqft property is zoned C6 which allows for a 21-meter tall building with 100% lot coverage. The neighbourhood north east of Penticton Creek is 2 minutes from the downtown core with a 93 walk score i.e. very walkable, car not required. The property currently has a 2,500sqft commercial building with a large parking lot on the south side. Easy to clear and easy to build on this flat usable property. Call your favorite agent for more information. (id:6769)