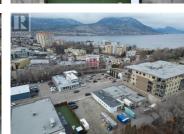

## \$2,200,000

Excellent condo development site, located only steps to Okanagan Lake, downtown Penticton and a short drive to wineries on the Naramata Bench. This approx. 12,000sqft property is zoned C6 which allows for a 21-meter tall building with 100% lot coverage. The neighbourhood north east of Penticton Creek is 2 minutes from the downtown core with a 93 walk score i.e. very walkable, car not required. The property currently has a 2,500sqft commercial building with a large parking lot on the south side. Easy to clear and easy to build on this flat usable property. Call your favorite agent for more information. (id:6769)