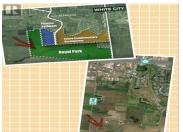

Incredible Investment Opportunity! Discover a prime investment opportunity located just across the street from the upcoming White City Town Centre and Royal Park planned Community. This exceptional offering comprises a total of 123 acres spread across 2 adjacent parcels, presenting a unique prospect for savvy investors. The property holds promising potential for both Industrial and Country Residential acreage lots, aligning perfectly with the anticipated growth and population boom in Saskatchewan. With its abundance of valuable resources such as Agriculture, Potash, Uranium, and critical minerals, alongside its thriving Oil industry, Saskatchewan stands as a beacon for lucrative investment opportunities. The province has consistently demonstrated resilience through global economic cycles, boasting record population, employment, investment, and export growth over the past decade. Report by The Conference Board of Canada forecasts a flurry of investment projects breaking ground in the next few years, with real business investment expected to surge. For an even more comprehensive investment package, the seller prefers to include a 72-acre parcel directly north - MLS SK989029. Noteworthy infrastructure development includes the installation of a sewer main line along Betteridge Road, enhancing the property's accessibility and appeal. Seize this exceptional investment opportunity ...