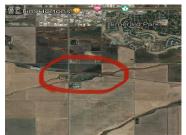

Incredible Investment Opportunity! Discover a prime investment opportunity located just across the street from the upcoming White City Town Centre and Royal Park planned Community. This exceptional offering comprises a total of 123 acres spread across 2 adjacent parcels, presenting a unique prospect for savvy investors. The property holds promising potential for both Industrial and Country Residential acreage lots, aligning perfectly with the anticipated growth and population boom in Saskatchewan. With its abundance of valuable resources such as Agriculture, Potash, Uranium, and critical minerals, alongside its thriving Oil industry, Saskatchewan stands as a beacon for lucrative investment opportunities. The province has consistently demonstrated resilience through global economic cycles, boasting record population, employment, investment, and export growth over the past decade. Report by The Conference Board of Canada forecasts a flurry of investment projects breaking ground in the next few years, with real business investment expected to surge. For an even more comprehensive investment package, the seller prefers to include a 72-acre parcel directly north - MLS SK989029. Noteworthy infrastructure development includes the installation of a sewer main line along Betteridge Road, enhancing the property's accessibility and appeal. Seize this exceptional investment opportunity ...