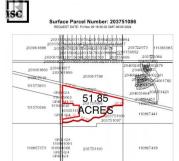

Incredible Investment Opportunity! Discover a prime investment opportunity located just across the street from the upcoming White City Town Centre and Royal Park planned Community. This exceptional offering comprises a total of 123 acres spread across 2 adjacent parcels, presenting a unique prospect for savvy investors. The property holds promising potential for both Industrial and Country Residential acreage lots, aligning perfectly with the anticipated growth and population boom in Saskatchewan. With its abundance of valuable resources such as Agriculture, Potash, Uranium, and critical minerals, alongside its thriving Oil industry, Saskatchewan stands as a beacon for lucrative investment opportunities. The province has consistently demonstrated resilience through global economic cycles, boasting record population, employment, investment, and export growth over the past decade. Report by The Conference Board of Canada forecasts a flurry of investment projects breaking ground in the next few years, with real business investment expected to surge. For an even more comprehensive investment package, the seller prefers to include a 72-acre parcel directly north - MLS SK989029. Noteworthy infrastructure development includes the installation of a sewer main line along Betteridge Road, enhancing the property's accessibility and appeal. Seize this exceptional investment opportunity ...