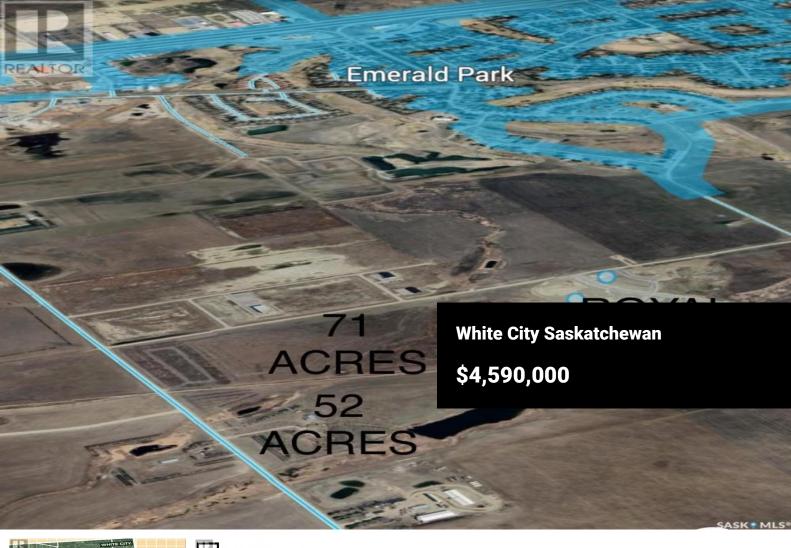

Incredible Investment Opportunity! Discover a prime investment opportunity located just across the street from the upcoming White City Town Centre and Royal Park planned Community. This exceptional offering comprises a total of 123 acres spread across 2 adjacent parcels, presenting a unique prospect for savvy investors. The property holds promising potential for both Industrial and Country Residential acreage lots, aligning perfectly with the anticipated growth and population boom in Saskatchewan. With its abundance of valuable resources such as Agriculture, Potash, Uranium, and critical minerals, alongside its thriving Oil industry, Saskatchewan stands as a beacon for lucrative investment opportunities. The province has consistently demonstrated resilience through global economic cycles, boasting record population, employment, investment, and export growth over the past decade. Report by The Conference Board of Canada forecasts a flurry of investment projects breaking ground in the next few years, with real business investment expected to surge. For an even more comprehensive investment package, the seller prefers to include a 72-acre parcel directly north - MLS SK989029. Noteworthy infrastructure development includes the installation of a sewer main line along Betteridge Road, enhancing the property's accessibility and appeal. Seize this exceptional investment opportunity ...