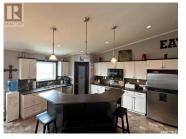

Escape the city and settle into this expansive 1,780 sq. ft. family home located approx. 30 min north of Weyburn on Hwy 35 or 45 min SE of Regina down Hwy 33. Nestled on 4.65 acres with mature trees and a well-maintained yard, this 5bedroom, 4-bathroom property offers the perfect blend of country living and modern comfort. Step inside to discover a bright, open-concept main living area with vaulted ceilings and abundant natural light. The massive dining area flows seamlessly into the spacious kitchen, complete with a corner pantry and island with seating - perfect for entertaining or large family gatherings. The primary bedroom features a generous walk-in closet and a large ensuite with soaking tub, linen closet, and water closet. You'll appreciate the ample storage closets throughout the home, ideal for staying organized. Enjoy the practical layout with a half-bath and main floor laundry conveniently located at the side entrance of the home, steps in from the oversized double attached garage with a covered patio just outside. Relax or host guests on the large deck accessible from the living room, overlooking the mature yard and garden space. Downstairs, the basement includes two additional bedrooms, a bathroom ready for a future shower (included), multiple storage rooms, and a huge family room - a great space for kids to play mini sticks or enjoy a movie night. Enjoy the e...