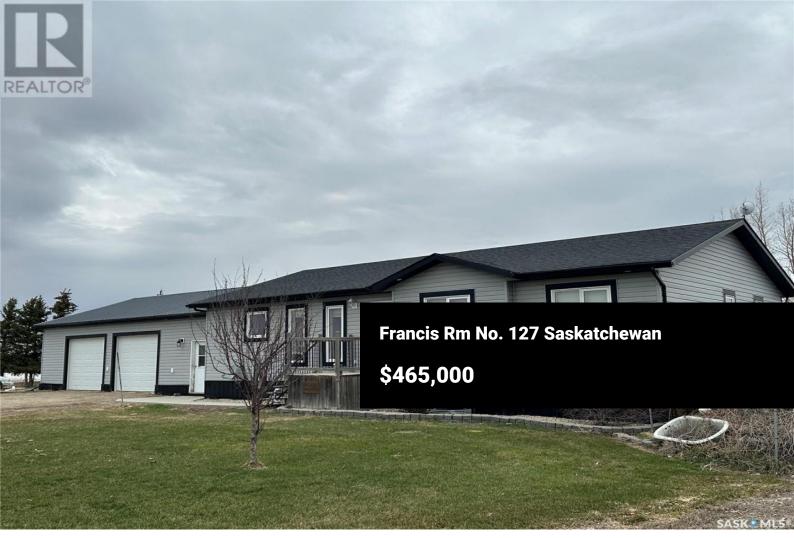

Escape the city and settle into this expansive 1,780 sq. ft. family home located approx. 30 min north of Weyburn on Hwy 35 or 45 min SE of Regina down Hwy 33. Nestled on 4.65 acres with mature trees and a well-maintained yard, this 5bedroom, 4-bathroom property offers the perfect blend of country living and modern comfort. Step inside to discover a bright, open-concept main living area with vaulted ceilings and abundant natural light. The massive dining area flows seamlessly into the spacious kitchen, complete with a corner pantry and island with seating - perfect for entertaining or large family gatherings. The primary bedroom features a generous walk-in closet and a large ensuite with soaking tub, linen closet, and water closet. You'll appreciate the ample storage closets throughout the home, ideal for staying organized. Enjoy the practical layout with a half-bath and main floor laundry conveniently located at the side entrance of the home, steps in from the oversized double attached garage with a covered patio just outside. Relax or host guests on the large deck accessible from the living room, overlooking the mature yard and garden space. Downstairs, the basement includes two additional bedrooms, a bathroom ready for a future shower (included), multiple storage rooms, and a huge family room - a great space for kids to play mini sticks or enjoy a movie night. Enjoy the e...