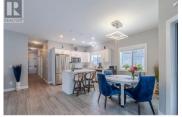

Welcome to Peach Cliff Estates, where luxury seamlessly intertwines with convenience. This lovely 1324 square-foot home exemplifies modern living at its finest. The open-concept design and 9-foot ceilings bathe the space in natural light, fostering a warm and inviting atmosphere. This residence features 2 generously-sized bedrooms and a versatile den, perfect for hosting guests or establishing a home office. The beautifully landscaped yard, complete with a hazelnut tree, fruit salad tree, and grapevines, offering a serene outdoor retreat. The rear patio soaks in the morning sunlight, enhancing the outdoor living experience. Enjoy the convenience of underground irrigation and a robotic lawnmower, allowing you to relax on the patio while your lawn is effortlessly maintained. The interior is adorned with wood blinds throughout, and the kitchen showcases Corian countertops. The upgraded induction range, equipped with air frying and dehydrating capabilities, can be operated from your phone, making cooking a breeze. The home also includes an upgraded refrigerator and a new gas hot water tank installed in 2023. Don't miss the opportunity to own this exceptional home with all the modern amenities. Experience easy living in a home that truly has it all. Measurements should be confirmed if important. (id:6769)