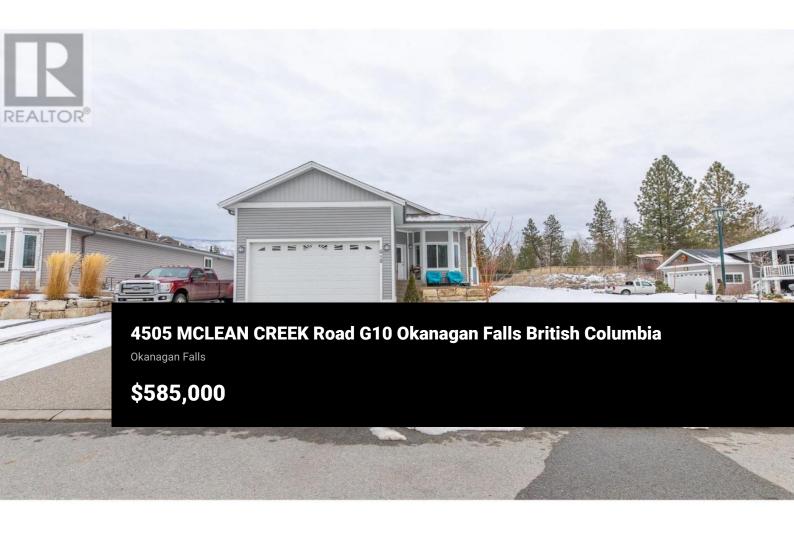

Welcome to Peach Cliff Estates, where luxury seamlessly intertwines with convenience. This lovely 1324 square-foot home exemplifies modern living at its finest. The open-concept design and 9-foot ceilings bathe the space in natural light, fostering a warm and inviting atmosphere. This residence features 2 generously-sized bedrooms and a versatile den, perfect for hosting guests or establishing a home office. The beautifully landscaped yard, complete with a hazelnut tree, fruit salad tree, and grapevines, offering a serene outdoor retreat. The rear patio soaks in the morning sunlight, enhancing the outdoor living experience. Enjoy the convenience of underground irrigation and a robotic lawnmower, allowing you to relax on the patio while your lawn is effortlessly maintained. The interior is adorned with wood blinds throughout, and the kitchen showcases Corian countertops. The upgraded induction range, equipped with air frying and dehydrating capabilities, can be operated from your phone, making cooking a breeze. The home also includes an upgraded refrigerator and a new gas hot water tank installed in 2023. Don't miss the opportunity to own this exceptional home with all the modern amenities. Experience easy living in a home that truly has it all. Measurements should be confirmed if important. (id:6769)