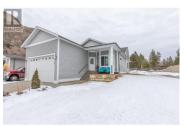

Welcome to Peach Cliff Estates, where luxury seamlessly intertwines with convenience. This lovely 1324 square-foot home exemplifies modern living at its finest. The open-concept design and 9-foot ceilings bathe the space in natural light, fostering a warm and inviting atmosphere. This residence features 2 generously-sized bedrooms and a versatile den, perfect for hosting guests or establishing a home office. The beautifully landscaped yard, complete with a hazelnut tree, fruit salad tree, and grapevines, offering a serene outdoor retreat. The rear patio soaks in the morning sunlight, enhancing the outdoor living experience. Enjoy the convenience of underground irrigation and a robotic lawnmower, allowing you to relax on the patio while your lawn is effortlessly maintained. The interior is adorned with wood blinds throughout, and the kitchen showcases Corian countertops. The upgraded induction range, equipped with air frying and dehydrating capabilities, can be operated from your phone, making cooking a breeze. The home also includes an upgraded refrigerator and a new gas hot water tank installed in 2023. Don't miss the opportunity to own this exceptional home with all the modern amenities. Experience easy living in a home that truly has it all. Measurements should be confirmed if important. (id:6769)