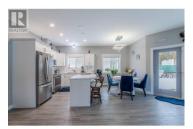

Welcome to Peach Cliff Estates, where luxury seamlessly intertwines with convenience. This lovely 1324 square-foot home exemplifies modern living at its finest. The open-concept design and 9-foot ceilings bathe the space in natural light, fostering a warm and inviting atmosphere. This residence features 2 generously-sized bedrooms and a versatile den, perfect for hosting guests or establishing a home office. The beautifully landscaped yard, complete with a hazelnut tree, fruit salad tree, and grapevines, offering a serene outdoor retreat. The rear patio soaks in the morning sunlight, enhancing the outdoor living experience. Enjoy the convenience of underground irrigation and a robotic lawnmower, allowing you to relax on the patio while your lawn is effortlessly maintained. The interior is adorned with wood blinds throughout, and the kitchen showcases Corian countertops. The upgraded induction range, equipped with air frying and dehydrating capabilities, can be operated from your phone, making cooking a breeze. The home also includes an upgraded refrigerator and a new gas hot water tank installed in 2023. Don't miss the opportunity to own this exceptional home with all the modern amenities. Experience easy living in a home that truly has it all. Measurements should be confirmed if important. (id:6769)