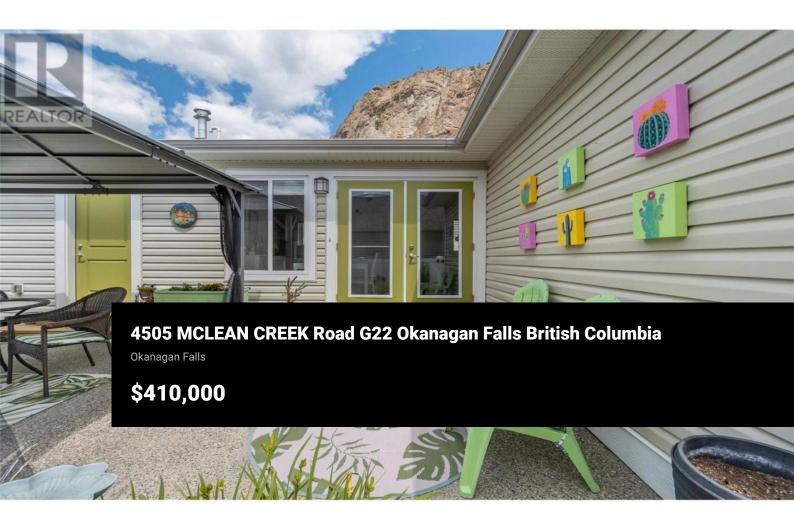

Phone: (250) 498-6500

This modern home in Phase II of Peach Cliff Estates offers a bright and comfortable living experience. The spacious open-concept layout is filled with natural light from large windows throughout. A sleek white kitchen features

modern cabinetry, stainless steel appliances--including a gas stove-contemporary fixtures, and plenty of prep space, making it ideal for both cooking and entertaining. Durable vinyl plank flooring runs throughout the home, combining style with practicality. Comfort is ensured year-round with central air, an energy-efficient gas hot water tank and furnace, and a heated crawl space for extra storage. Outside, the landscaped lot includes a new irrigation system and is enclosed by fresh white vinyl fencing, offering privacy and a pleasant space to relax or garden. An attached garage provides secure parking and additional storage. Located in a quiet, scenic setting just 15 minutes south of Penticton and north of Oliver, Peach Cliff Estates Phase II is a well-maintained 55+ community. Pets are welcome with approval. Rentals are not permitted, preserving a peaceful and friendly environment--ideal for a low-