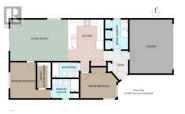

Welcome to Peach Cliff Estates, a 55+ community in the heart of Okanagan Falls. This newly built modular home combines modern design with luxurious features, including quartz countertops, soft-close drawers, luxury vinyl plank flooring, and stainless steel appliances in a chef-inspired U-shaped kitchen with a breakfast bar. The primary suite boasts a walk-in closet and ensuite with a glass walk-in shower. Glass sliders in the living room lead to a private patio with stunning mountain views. Additional highlights include central air, a gas furnace, a gas hot water tank, an attached double-car garage, and professional landscaping. Just steps from McLean Creek, enjoy nearby amenities like Christie Memorial Park, Kenyon Park, Keogan Sports Park, and Belich's AG Foods Plaza. Built by Freeport Industries, this home includes a 10-year structural warranty for peace of mind. (id:6769)