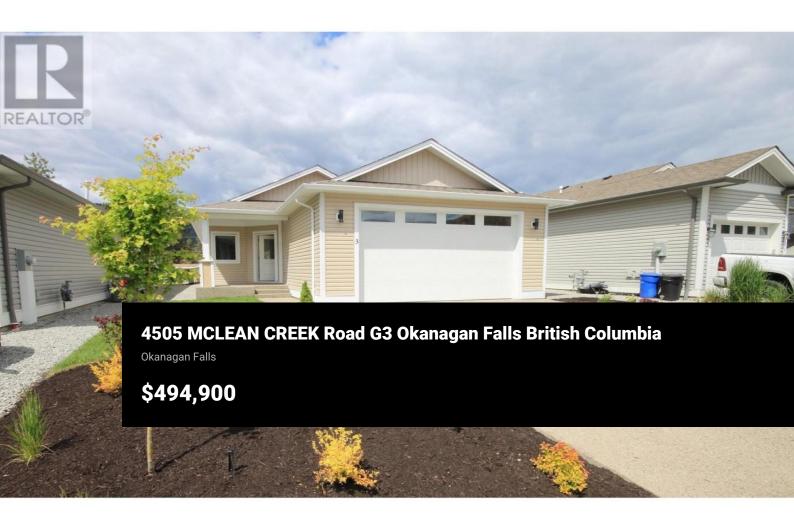

Welcome to Peach Cliff Estates, a 55+ community in the heart of Okanagan Falls. This newly built modular home combines modern design with luxurious features, including quartz countertops, soft-close drawers, luxury vinyl plank flooring, and stainless steel appliances in a chef-inspired U-shaped kitchen with a breakfast bar. The primary suite boasts a walk-in closet and ensuite with a glass walk-in shower. Glass sliders in the living room lead to a private patio with stunning mountain views. Additional highlights include central air, a gas furnace, a gas hot water tank, an attached double-car garage, and professional landscaping. Just steps from McLean Creek, enjoy nearby amenities like Christie Memorial Park, Kenyon Park, Keogan Sports Park, and Belich's AG Foods Plaza. Built by Freeport Industries, this home includes a 10-year structural warranty for peace of mind. (id:6769)