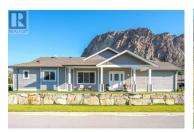

Welcome to your nearly new, turn-key home at Peach Cliff Estates in Okanagan Falls. Constructed by renowned builder Freeport Industries, and with a limited warranty from Pacific Home Warranty Insurance Services, this pristine, modular home has been occupied for just over a year. Experience all the benefits of a brand new home without the wait and uncertainty. This beautiful residence boasts over 1,200 square feet of low maintenance, open plan living, and is situated on an elevated, beautifully landscaped, corner lot in the newest section of this well managed, Retire West Community. This home has a clean, modern aesthetic with thoughtful design touches including seamless, resilient driftwood-hued flooring throughout, solid surface counters, a stunning all-white kitchen with island and breakfast bar, interior garage access via the laundry/utility room, a generous primary walk-thru closet and stunning ensuite with shower and spacious dual vanities, and an indulgent soaker tub in the second bath. The public spaces are open concept, ideal for entertaining, and flooded with natural light. Sliding doors from the dining area allow convenient access for BBQs and lounging outdoors. Yard could be enclosed with privacy fencing on park approval. The low maintenance exterior has loads of curb appeal with a contemporary coastal feel, shaded, covered main entry and integrated pebble-crete ...