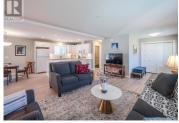

Welcome to your nearly new, turn-key home at Peach Cliff Estates in Okanagan Falls. Constructed by renowned builder Freeport Industries, and with a limited warranty from Pacific Home Warranty Insurance Services, this pristine, modular home has been occupied for just over a year. Experience all the benefits of a brand new home without the wait and uncertainty. This beautiful residence boasts over 1,200 square feet of low maintenance, open plan living, and is situated on an elevated, beautifully landscaped, corner lot in the newest section of this well managed, Retire West Community. This home has a clean, modern aesthetic with thoughtful design touches including seamless, resilient driftwood-hued flooring throughout, solid surface counters, a stunning all-white kitchen with island and breakfast bar, interior garage access via the laundry/utility room, a generous primary walk-thru closet and stunning ensuite with shower and spacious dual vanities, and an indulgent soaker tub in the second bath. The public spaces are open concept, ideal for entertaining, and flooded with natural light. Sliding doors from the dining area allow convenient access for BBQs and lounging outdoors. Yard could be enclosed with privacy fencing on park approval. The low maintenance exterior has loads of curb appeal with a contemporary coastal feel, shaded, covered main entry and integrated pebble-crete ...