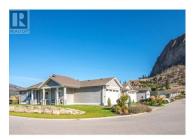

Welcome to your nearly new, turn-key home at Peach Cliff Estates in Okanagan Falls. Constructed by renowned builder Freeport Industries, and with a limited warranty from Pacific Home Warranty Insurance Services, this pristine, modular home has been occupied for just over a year. Experience all the benefits of a brand new home without the wait and uncertainty. This beautiful residence boasts over 1,200 square feet of low maintenance, open plan living, and is situated on an elevated, beautifully landscaped, corner lot in the newest section of this well managed, Retire West Community. This home has a clean, modern aesthetic with thoughtful design touches including seamless, resilient driftwood-hued flooring throughout, solid surface counters, a stunning all-white kitchen with island and breakfast bar, interior garage access via the laundry/utility room, a generous primary walk-thru closet and stunning ensuite with shower and spacious dual vanities, and an indulgent soaker tub in the second bath. The public spaces are open concept, ideal for entertaining, and flooded with natural light. Sliding doors from the dining area allow convenient access for BBQs and lounging outdoors. Yard could be enclosed with privacy fencing on park approval. The low maintenance exterior has loads of curb appeal with a contemporary coastal feel, shaded, covered main entry and integrated pebble-crete ...