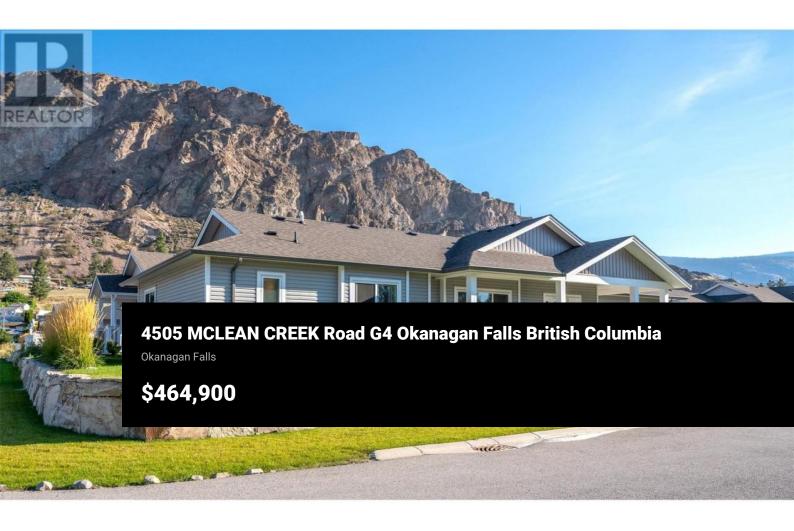

Welcome to your nearly new, turn-key home at Peach Cliff Estates in Okanagan Falls. Constructed by renowned builder Freeport Industries, and with a limited warranty from Pacific Home Warranty Insurance Services, this pristine, modular home has been occupied for just over a year. Experience all the benefits of a brand new home without the wait and uncertainty. This beautiful residence boasts over 1,200 square feet of low maintenance, open plan living, and is situated on an elevated, beautifully landscaped, corner lot in the newest section of this well managed, Retire West Community. This home has a clean, modern aesthetic with thoughtful design touches including seamless, resilient driftwood-hued flooring throughout, solid surface counters, a stunning all-white kitchen with island and breakfast bar, interior garage access via the laundry/utility room, a generous primary walk-thru closet and stunning ensuite with shower and spacious dual vanities, and an indulgent soaker tub in the second bath. The public spaces are open concept, ideal for entertaining, and flooded with natural light. Sliding doors from the dining area allow convenient access for BBQs and lounging outdoors. Yard could be enclosed with privacy fencing on park approval. The low maintenance exterior has loads of curb appeal with a contemporary coastal feel, shaded, covered main entry and integrated pebble-crete ...