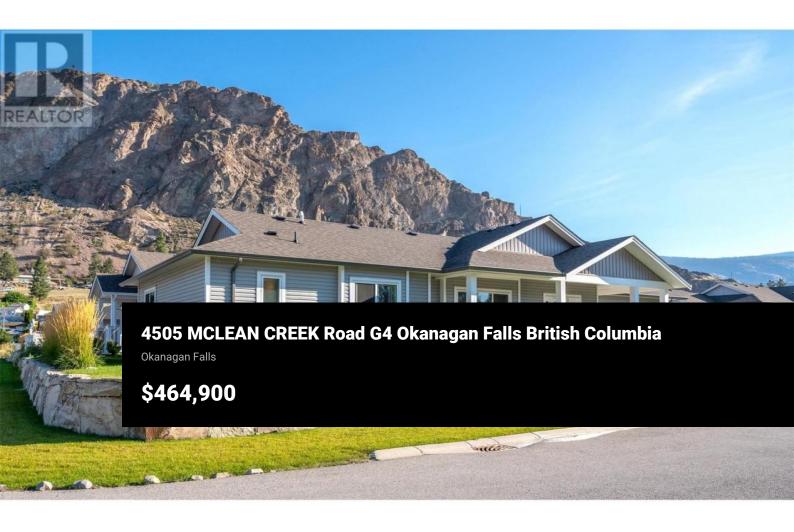

Welcome to your nearly new, turn-key home at Peach Cliff Estates in Okanagan Falls. Constructed by renowned builder Freeport Industries, and with a limited warranty from Pacific Home Warranty Insurance Services, this pristine, spacious modular home has been occupied for less than two years. Experience all the benefits of a brand new home without the wait and uncertainty. This beautiful residence boasts over 1,200 square feet of low maintenance, open plan living, and is situated on an elevated, beautifully landscaped, corner lot in the newest section of this well managed, Retire West Community. This home has a clean, modern aesthetic with thoughtful design touches including seamless, resilient driftwood-hued flooring throughout, solid surface counters, a stunning all-white kitchen with island breakfast bar, interior garage access via the laundry/utility room, a generous primary walk-thru closet and stunning ensuite with shower and spacious dual vanities, and an indulgent soaker tub in the second bath. The public spaces are completely open concept, ideal for entertaining, and flooded with natural light. Sliding doors from the dining area allow convenient access for BBQs and lounging in your outdoor space, which could be enclosed with privacy fencing on park approval. The low maintenance exterior of this home has loads of curb appeal with a contemporary coastal feel, shaded, c...