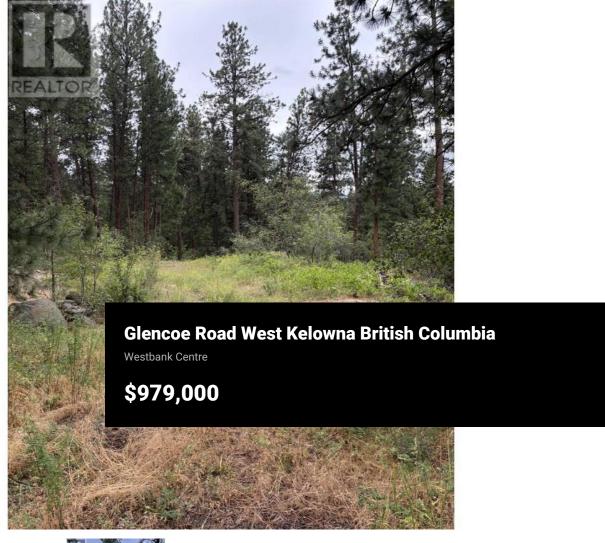

Beautiful acreage minutes to West Kelowna. Untouched and first time on market! Zoned Rural Residential Large Parcel, this fabulous property offers so many options. Abutting Glen Canyon Regional Park, with Powers Creek meandering through the property, this is a tranquil setting that could be home to a private estate or holding property. Located just up the road from City of West Kelowna, all amenities are minutes away yet you will feel as though you are miles away from civilization. Private and quiet, this property is definitely worth a look. (id:6769)