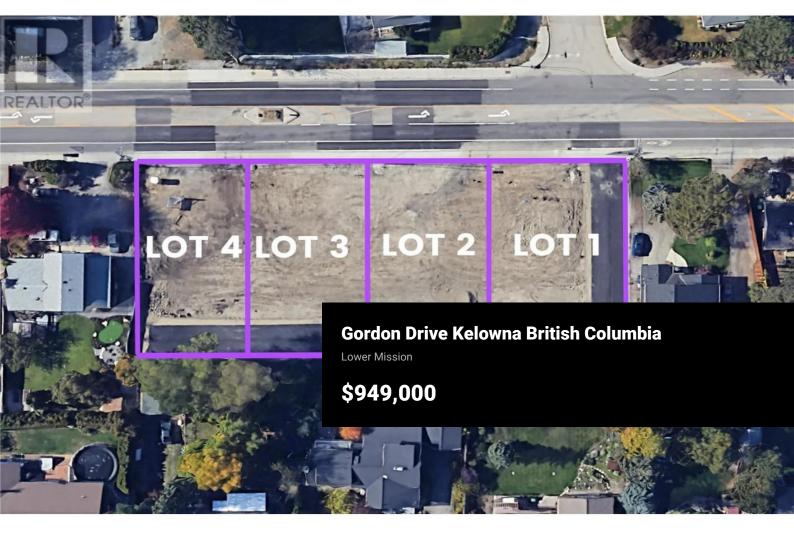

4 PLEX LOT IN LOWER MISSION! Opportunity to build up to 4 dwellings on each lot in this new subdivision in the sought after Lower Mission area, located opposite Okanagan Mission Secondary School. The location couldn't be better than this. The lots are ready with services for 4 dwellings. The City is open to multiple creative options to achieve desired design. Walk to Okanagan Mission School, Minutes to restaurants, shopping centres, beaches, H2O, parks, wineries and trails. Bring your own builder and no timeline to build. (id:6769)