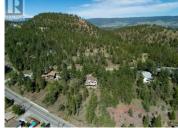

3 Beautiful Lots, One Home. Development Potential on each lot. The City will consider up to 4 dwellings per lot. The three lots total 1.75 acres. 434 and 446 Grainger are bare lots. 440 Grainger has a large 5 bedroom and a Den Walk-Out Home. The rooms are spacious and the home is ready for your updates. The house Perched high above Clifton Road with mountain views. Each lot each has a beautiful private treed settings. #434 is 0.50 acres, #440 is 0.55 acres and #446 is 0.701 acres. What a unique small development opportunity!! It is being marketed as one parcel, but the owners would consider selling them separately. (id:6769)