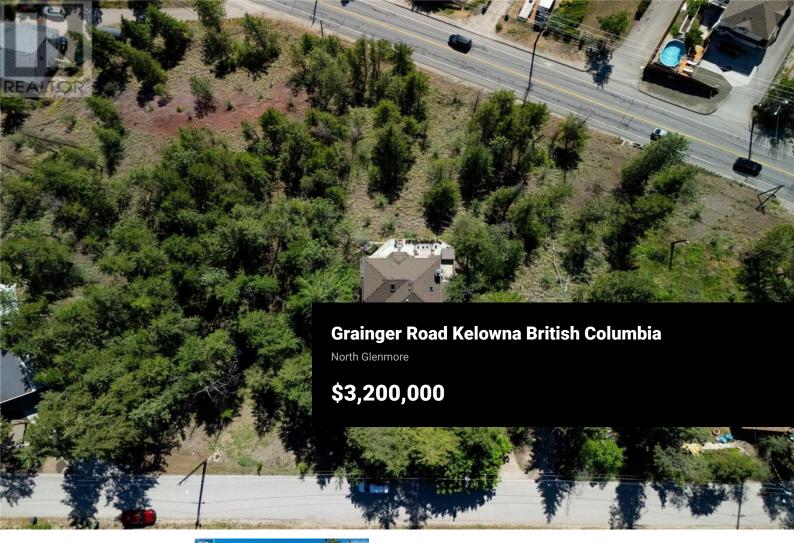

3 Beautiful Lots, One Home. Development Potential on each lot. The City will consider up to 4 dwellings per lot. The three lots total 1.75 acres. 434 and 446 Grainger are bare lots. 440 Grainger has a large 5 bedroom and a Den Walk-Out Home. The rooms are spacious and the home is ready for your updates. The house Perched high above Clifton Road with mountain views. Each lot each has a beautiful private treed settings. #434 is 0.50 acres, #440 is 0.55 acres and #446 is 0.701 acres. What a unique small development opportunity!! It is being marketed as one parcel, but the owners would consider selling them separately. (id:6769)