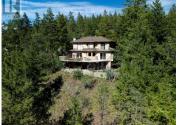

3 Beautiful Lots, One Home. Development Potential on each lot. The City will consider up to 4 dwellings per lot. The three lots total 1.75 acres. 434 and 446 Grainger are bare lots. 440 Grainger has a large 5 bedroom and a Den Walk-Out Home. The rooms are spacious and the home is ready for your updates. The house Perched high above Clifton Road with mountain views. Each lot each has a beautiful private treed settings. #434 is 0.50 acres, #440 is 0.55 acres and #446 is 0.701 acres. What a unique small development opportunity!! It is being marketed as one parcel, but the owners would consider selling them separately. (id:6769)