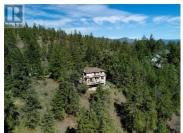

3 Beautiful Lots, One Home. Development Potential on each lot. The City will consider up to 4 dwellings per lot. The three lots total 1.75 acres. 434 and 446 Grainger are bare lots. 440 Grainger has a large 5 bedroom and a Den Walk-Out Home. The rooms are spacious and the home is ready for your updates. The house Perched high above Clifton Road with mountain views. Each lot each has a beautiful private treed settings. #434 is 0.50 acres, #440 is 0.55 acres and #446 is 0.701 acres. What a unique small development opportunity!! It is being marketed as one parcel, but the owners would consider selling them separately. (id:6769)