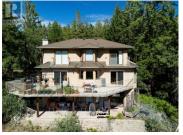

3 Beautiful Lots, One Home. Development Potential on each lot. The City will consider up to 4 dwellings per lot. The three lots total 1.75 acres. 434 and 446 Grainger are bare lots. 440 Grainger has a large 5 bedroom and a Den Walk-Out Home. The rooms are spacious and the home is ready for your updates. The house Perched high above Clifton Road with mountain views. Each lot each has a beautiful private treed settings. #434 is 0.50 acres, #440 is 0.55 acres and #446 is 0.701 acres. What a unique small development opportunity!! It is being marketed as one parcel, but the owners would consider selling them separately. (id:6769)