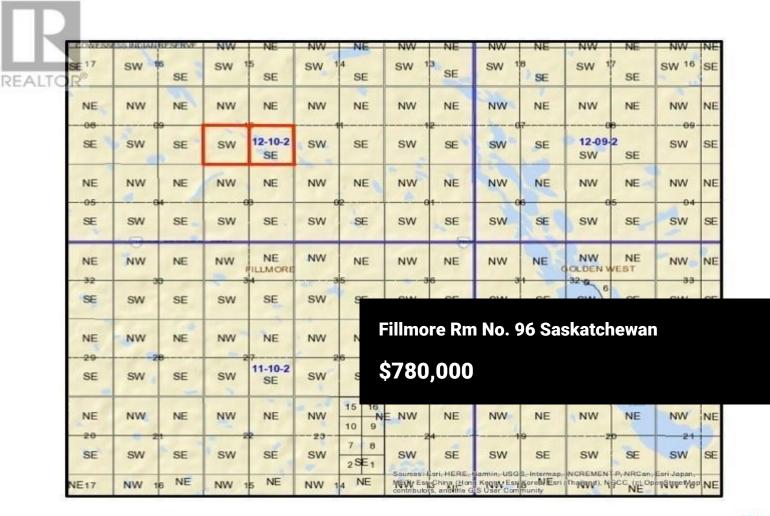

RE/MAX Kelowna 100-1553 Harvey Avenue Kelowna, BC, Canada Half section of land located 5 miles north and 7 miles east of Fillmore SK. SAMA Information 316 acres total, 272 acres cultivated, 44 acres wetland/bush, \$459,900 total 2021 assessed value. Soil Class K. Seeded with 4 grass blend of tall fescue, meadow brome, alfalfa and cicer milkvetch. Fully perimeter and cross fenced. Two dugouts and a dam water hole on West side. Six paddocks for controlling grazing. Southeast paddock is currently being used for hay. (id:6769)