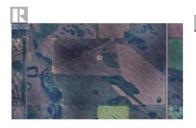

RE/MAX Kelowna 100-1553 Harvey Avenue Kelowna, BC, Canada Half section of land located 5 miles north and 7 miles east of Fillmore SK. SAMA Information 316 acres total, 272 acres cultivated, 44 acres wetland/bush, \$459,900 total 2021 assessed value. Soil Class K. Seeded with 4 grass blend of tall fescue, meadow brome, alfalfa and cicer milkvetch. Fully perimeter and cross fenced. Two dugouts and a dam water hole on West side. Six paddocks for controlling grazing. Southeast paddock is currently being used for hay. (id:6769)