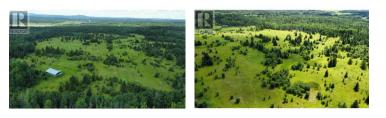

\* PREC - Personal Real Estate Corporation. Explore this stunning 80-acre property, partially cleared and offering breathtaking views. Conveniently located just west of town, only minutes past Walmart, with a paved road extending within a few hundred feet of the property. A fantastic opportunity to build your dream home now and consider future subdivision possibilities for the family. The property features a small pond on the east side and includes a large pole barn, approximately 35' x 100'. Buyers are advised to verify property boundaries, water and sewer availability, and subdivision potential. (id:6769)