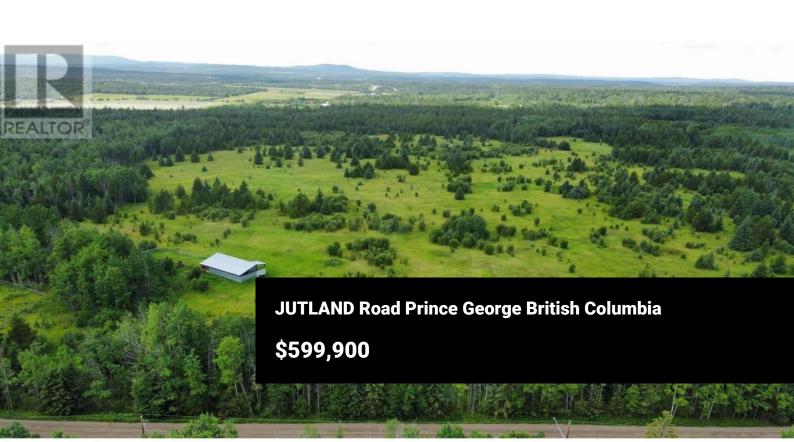

\* PREC - Personal Real Estate Corporation. Explore this stunning 80-acre property, partially cleared and offering breathtaking views. Conveniently located just west of town, only minutes past Walmart, with a paved road extending within a few hundred feet of the property. A fantastic opportunity to build your dream home now and consider future subdivision possibilities for the family. The property features a small pond on the east side and includes a large pole barn, approximately 35' x 100'. Buyers are advised to verify property boundaries, water and sewer availability, and subdivision potential. (id:6769)