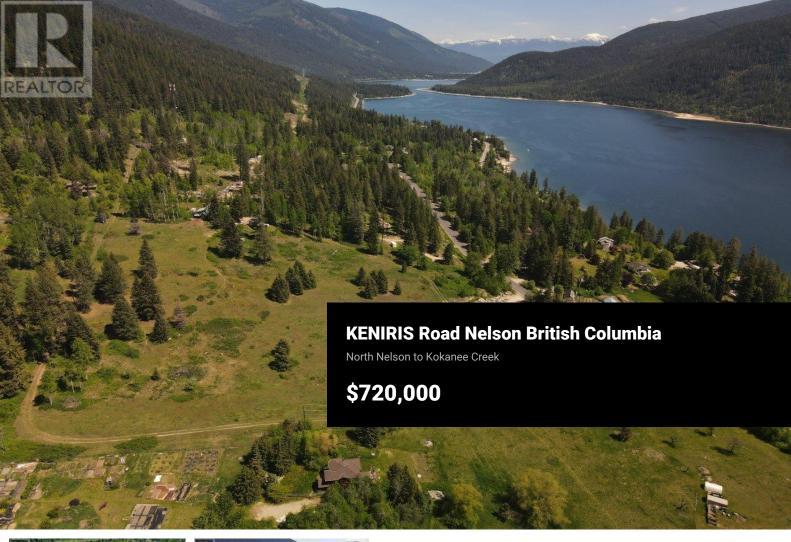

Prime Developable Land For Sale Welcome to an unparalleled opportunity for visionary developers! Nestled on the edge of the community of 6-Mile on the North Shore, this expansive tract of land offers an extraordinary canvas for your next project, or spacious homestead for you & your family. 5.13 Acres of lightly treed landscape, this parcel boasts panoramic vista views of the West Arm of Kootenay Lake. Located on a paved secondary residential road for low vehicle traffic in the neighborhood. Just 10 minutes from downtown Nelson, you will find a number of conveniences near by including beaches, a boat launch, the much sought after French Immersion school, plus a local convenience store. A further 10 minutes along the scenic North Shore brings you to famous Kokanee Creek Park which offers many recreational opportunities for the whole family. Preliminary planning is in place to subdivide and develop 7 residential lots. Can be purchased in concert with the next door 5.18 acres lot which could make this a full 10.31 acres offering even more potential (see adjacent MLS#10327790). Zoning permits flexible usages including home based businesses, duplex homes, and hobby farms. Seize this extraordinary opportunity to shape the landscape and leave a lasting legacy in this family oriented community. Drilled well in place, septic approval, natural gas & power just steps away. (id:6769)