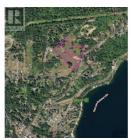

Prime Developable Land For Sale Welcome to an unparalleled opportunity for visionary developers! Nestled on the edge of the community of 6-Mile on the North Shore, this expansive tract of land offers an extraordinary canvas for your next project, or spacious homestead for you & your family. 5.13 Acres of lightly treed landscape, this parcel boasts panoramic vista views of the West Arm of Kootenay Lake. Located on a paved secondary residential road for low vehicle traffic in the neighborhood. Just 10 minutes from downtown Nelson, you will find a number of conveniences near by including beaches, a boat launch, the much sought after French Immersion school, plus a local convenience store. A further 10 minutes along the scenic North Shore brings you to famous Kokanee Creek Park which offers many recreational opportunities for the whole family. Preliminary planning is in place to subdivide and develop 7 residential lots. Can be purchased in concert with the next door 5.18 acres lot which could make this a full 10.31 acres offering even more potential (see adjacent MLS#10327790). Zoning permits flexible usages including home based businesses, duplex homes, and hobby farms. Seize this extraordinary opportunity to shape the landscape and leave a lasting legacy in this family oriented community. Drilled well in place, septic approval, natural gas & power just steps away. (id:6769)