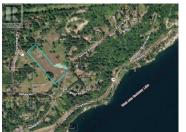

Prime Developable Land For Sale Welcome to an unparalleled opportunity for visionary developers! Nestled on the edge of the community of 6-Mile on the North Shore, this expansive tract of land offers an extraordinary canvas for your next project, or spacious homestead for you & your family. 5.13 Acres of lightly treed landscape, this parcel boasts panoramic vista views of the West Arm of Kootenay Lake. Located on a paved secondary residential road for low vehicle traffic in the neighborhood. Just 10 minutes from downtown Nelson, you will find a number of conveniences near by including beaches, a boat launch, the much sought after French Immersion school, plus a local convenience store. A further 10 minutes along the scenic North Shore brings you to famous Kokanee Creek Park which offers many recreational opportunities for the whole family. Preliminary planning is in place to subdivide and develop 7 residential lots. Can be purchased in concert with the next door 5.18 acres lot which could make this a full 10.31 acres offering even more potential (see adjacent MLS#10327790). Zoning permits flexible usages including home based businesses, duplex homes, and hobby farms. Seize this extraordinary opportunity to shape the landscape and leave a lasting legacy in this family oriented community. Drilled well in place, septic approval, natural gas & power just steps away. (id:6769)