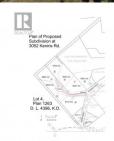

Prime Developable Land For Sale Welcome to an unparalleled opportunity for visionary developers! Nestled on the edge of the community of 6-Mile on the North Shore, this expansive tract of land offers an extraordinary canvas for your next project, or spacious homestead for you & your family. 5.13 Acres of lightly treed landscape, this parcel boasts panoramic vista views of the West Arm of Kootenay Lake. Located on a paved secondary residential road for low vehicle traffic in the neighborhood. Just 10 minutes from downtown Nelson, you will find a number of conveniences near by including beaches, a boat launch, the much sought after French Immersion school, plus a local convenience store. A further 10 minutes along the scenic North Shore brings you to famous Kokanee Creek Park which offers many recreational opportunities for the whole family. Preliminary planning is in place to subdivide and develop 7 residential lots. Can be purchased in concert with the next door 5.18 acres lot which could make this a full 10.31 acres offering even more potential (see adjacent MLS#10327790). Zoning permits flexible usages including home based businesses, duplex homes, and hobby farms. Seize this extraordinary opportunity to shape the landscape and leave a lasting legacy in this family oriented community. Drilled well in place, septic approval, natural gas & power just steps away. (id:6769)