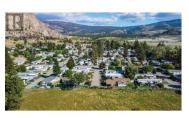

## 4505 McLean Creek Road L2 Okanagan Falls British Columbia Okanagan Falls

\$344,900

to one of the nicest lots right here at the very sought after PEACH CLIFF ESTATES! Right here in beautiful OK Falls, this amazingly landscaped home is situated facing West overlooking large open pasture making for truly private living! This breathtaking recently renovated bright and open home has been fully transformed with modern finishings and appliances (2 yrs)! Kitchen is a spacious U shape with with quartz counter tops, soft close drawers, with a view while prepping dinner. This 2 Bedroom, 1 Bath 900+ sqft home is perfect for entertaining friends and family with a large concrete deck and gazebo, BBQ and unobstructed views. Yard is beautifully landscaped with rock and box garden features, storage shed, and fencing. This home has 2 parking stalls, and RV/Boat storage also available in the park. Stroll only a few steps to the Peach Cliff pathway along Shuttleworth Creek making for a remarkable daily walk. Peach Cliff Estates is only a few minutes from downtown shopping, Skaha beach, vineyards, recreation, Christie Memorial Park, and Kenyon Park, Legion, Grocery store, and Falls Hotel! Located just 15 minutes South of Penticton and 15 minutes North of Oliver gives this 55+ park many additional options for shopping and recreation while maintaining private retirement living! Pets allowed upon approval, and no rent...

END LOT MOBILE HOME WITH LARGE YARD AND AMAZING VIEWS! Welcome