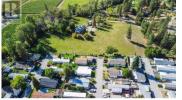

END LOT MOBILE HOME WITH LARGE YARD AND AMAZING VIEWS! Welcome to one of the nicest lots right here at the very sought after PEACH CLIFF ESTATES! Right here in beautiful OK Falls, this amazingly landscaped home is situated facing West overlooking large open pasture making for truly private living! This breathtaking recently renovated bright and open home has been fully transformed with modern finishings and appliances (2 yrs) with over \$120,000 in renovations! Kitchen is a spacious U shape with with quartz counter tops, soft close drawers, with a view while prepping dinner. This 2 Bedroom, 1 Bath 900+ sqft home is perfect for entertaining friends and family with a large 17x14 stamped concrete deck and gazebo, BBQ and unobstructed views. Yard is beautifully landscaped with rock and box garden features, storage shed, and fencing. This home has 2 parking stalls, and RV/Boat storage also available in the park. Stroll only a few steps to the Peach Cliff pathway along Shuttleworth Creek making for a remarkable daily walk. Peach Cliff Estates is only a few minutes from downtown shopping, Skaha beach, vineyards, recreation, Christie Memorial Park, and Kenyon Park, Legion, Grocery store, and Falls Hotel! Located just 15 minutes South of Penticton and 15 minutes North of Oliver gives this 55+ park many additional options for shopping and recreation while maintaining private retirement...