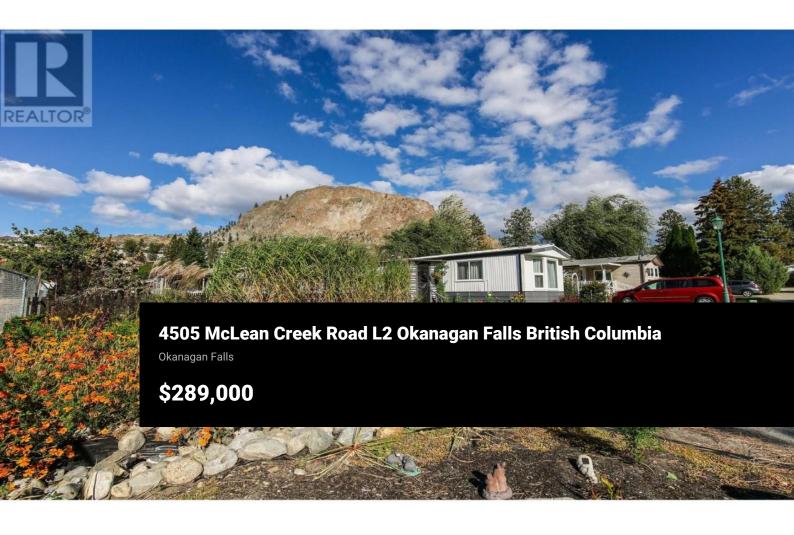

END LOT MOBILE HOME WITH LARGE YARD AND AMAZING VIEWS! Welcome to one of the nicest lots right here at the very sought after PEACH CLIFF ESTATES! Right here in beautiful OK Falls, this amazingly landscaped home is situated facing West overlooking large open pasture making for truly private living! This breathtaking recently renovated bright and open home has been fully transformed with modern finishings and appliances (2 yrs) with over \$120,000 in renovations! Kitchen is a spacious U shape with with quartz counter tops, soft close drawers, with a view while prepping dinner. This 2 Bedroom, 1 Bath 900+ sqft home is perfect for entertaining friends and family with a large 17x14 stamped concrete deck and gazebo, BBQ and unobstructed views. Yard is beautifully landscaped with rock and box garden features, storage shed, and fencing. This home has 2 parking stalls, and RV/Boat storage also available in the park. Stroll only a few steps to the Peach Cliff pathway along Shuttleworth Creek making for a remarkable daily walk. Peach Cliff Estates is only a few minutes from downtown shopping, Skaha beach, vineyards, recreation, Christie Memorial Park, and Kenyon Park, Legion, Grocery store, and Falls Hotel! Located just 15 minutes South of Penticton and 15 minutes North of Oliver gives this 55+ park many additional options for shopping and recreation while maintaining private retirement...