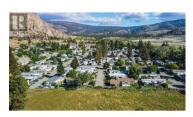

END LOT MOBILE HOME WITH LARGE YARD AND AMAZING VIEWS! Welcome to one of the nicest lots right here at the very sought after PEACH CLIFF ESTATES! Right here in beautiful OK Falls, this amazingly landscaped home is situated facing West overlooking large open pasture making for truly private living! This breathtaking recently renovated bright and open home has been fully transformed with modern finishings and appliances (2 yrs) with over \$120,000 in renovations! Kitchen is a spacious U shape with with quartz counter tops, soft close drawers, with a view while prepping dinner. This 2 Bedroom, 1 Bath 900+ sqft home is perfect for entertaining friends and family with a large 17x14 stamped concrete deck and gazebo, BBQ and unobstructed views. Yard is beautifully landscaped with rock and box garden features, storage shed, and fencing. This home has 2 parking stalls, and RV/Boat storage also available in the park. Stroll only a few steps to the Peach Cliff pathway along Shuttleworth Creek making for a remarkable daily walk. Peach Cliff Estates is only a few minutes from downtown shopping, Skaha beach, vineyards, recreation, Christie Memorial Park, and Kenyon Park, Legion, Grocery store, and Falls Hotel! Located just 15 minutes South of Penticton and 15 minutes North of Oliver gives this 55+ park many additional options for shopping and recreation while maintaining private retirement...