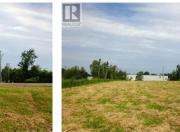

## Shediac New Brunswick \$379,900

INVESTORS & DEVELOPERS TAKE NOTICE! LARGE COMMERCIAL LOT (+-0.62 Acre) LOCATED IN DOWNTOWN SHEDIAC BEHIND NO FRILLS SUPERMARKET! GREENBELT ON 2 SIDES! ZONING IS CENTRAL COMMERCIAL (CC)! Possibilities for the development of this lot include but are not limited to uses for MULTI UNIT (3 PLUS UNITS), OFFICE, RETAIL & A RESTAURANT ESTABLISHMENT as defined in the zoning bylaws. It will be the Buyers' responsibility to check with the South East Regional Service Commission to confirm all zoning bylaws/regulations for the Buyers intended development purpose. The greenbelt located on the south and west sides of the property afford privacy, unimpeded views and for the enjoyment of lots of sun! The property is located within a 5 minute walk for shopping, restaurants, pharmacy and other major establishments in the downtown. The Shediac Yacht Club, the Pointe du Chene wharf and Parlee Beach Provincial Park are only a 5-10 minute drive away! It is only a 15 minute drive to the Airport and a 20 minute drive to Moncton with highway access via Chesley Street which is the neighbouring street beside! The lot measures +-33.5 meters in the front & +-76.19 meters in depth. It will be the Buyers' responsibility to confirm all measurements with their own survey. For more information please call your REALTOR(R) today! (id:6769)