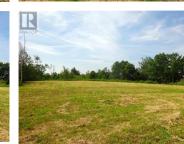

## Shediac New Brunswick \$379,900

INVESTORS & DEVELOPERS TAKE NOTICE! LARGE COMMERCIAL LOT (+-0.62 Acre) LOCATED IN DOWNTOWN SHEDIAC BEHIND NO FRILLS SUPERMARKET! GREENBELT ON 2 SIDES! ZONING IS CENTRAL COMMERCIAL (CC)! Possibilities for the development of this lot include but are not limited to uses for MULTI UNIT (3 PLUS UNITS), OFFICE, RETAIL & A RESTAURANT ESTABLISHMENT as defined in the zoning bylaws. It will be the Buyers' responsibility to check with the South East Regional Service Commission to confirm all zoning bylaws/regulations for the Buyers intended development purpose. The greenbelt located on the south and west sides of the property afford privacy, unimpeded views and for the enjoyment of lots of sun! The property is located within a 5 minute walk for shopping, restaurants, pharmacy and other major establishments in the downtown. The Shediac Yacht Club, the Pointe du Chene wharf and Parlee Beach Provincial Park are only a 5-10 minute drive away! It is only a 15 minute drive to the Airport and a 20 minute drive to Moncton with highway access via Chesley Street which is the neighbouring street beside! The lot measures +-33.5 meters in the front & +-76.19 meters in depth. It will be the Buyers' responsibility to confirm all measurements with their own survey. For more information please call your REALTOR(R) today! (id:6769)