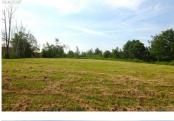

## Shediac New Brunswick \$379,900

INVESTORS & DEVELOPERS TAKE NOTICE! LARGE COMMERCIAL LOT (+-0.62 Acre) LOCATED IN DOWNTOWN SHEDIAC BEHIND NO FRILLS SUPERMARKET! GREENBELT ON 2 SIDES! ZONING IS CENTRAL COMMERCIAL (CC)! Possibilities for the development of this lot include but are not limited to uses for MULTI UNIT (3 PLUS UNITS), OFFICE, RETAIL & A RESTAURANT ESTABLISHMENT as defined in the zoning bylaws. It will be the Buyers' responsibility to check with the South East Regional Service Commission to confirm all zoning bylaws/regulations for the Buyers intended development purpose. The greenbelt located on the south and west sides of the property afford privacy, unimpeded views and for the enjoyment of lots of sun! The property is located within a 5 minute walk for shopping, restaurants, pharmacy and other major establishments in the downtown. The Shediac Yacht Club, the Pointe du Chene wharf and Parlee Beach Provincial Park are only a 5-10 minute drive away! It is only a 15 minute drive to the Airport and a 20 minute drive to Moncton with highway access via Chesley Street which is the neighbouring street beside! The lot measures +-33.5 meters in the front & +-76.19 meters in depth. It will be the Buyers' responsibility to confirm all measurements with their own survey. For more information please call your REALTOR(R) today! (id:6769)