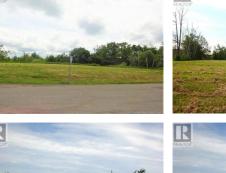

## Shediac New Brunswick \$379,900

INVESTORS & DEVELOPERS TAKE NOTICE! LARGE COMMERCIAL LOT (+-0.62 Acre) LOCATED IN DOWNTOWN SHEDIAC BEHIND NO FRILLS SUPERMARKET! GREENBELT ON 2 SIDES! ZONING IS CENTRAL COMMERCIAL (CC)! Possibilities for the development of this lot include but are not limited to uses for MULTI UNIT (3 PLUS UNITS), OFFICE, RETAIL & A RESTAURANT ESTABLISHMENT as defined in the zoning bylaws. It will be the Buyers' responsibility to check with the South East Regional Service Commission to confirm all zoning bylaws/regulations for the Buyers intended development purpose. The greenbelt located on the south and west sides of the property afford privacy, unimpeded views and for the enjoyment of lots of sun! The property is located within a 5 minute walk for shopping, restaurants, pharmacy and other major establishments in the downtown. The Shediac Yacht Club, the Pointe du Chene wharf and Parlee Beach Provincial Park are only a 5-10 minute drive away! It is only a 15 minute drive to the Airport and a 20 minute drive to Moncton with highway access via Chesley Street which is the neighbouring street beside! The lot measures +-33.5 meters in the front & +-76.19 meters in depth. It will be the Buyers' responsibility to confirm all measurements with their own survey. For more information please call your REALTOR(R) today! (id:6769)