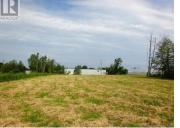

INVESTORS & DEVELOPERS TAKE NOTICE! LARGE COMMERCIAL LOT (+-0.62 Acre) LOCATED IN DOWNTOWN SHEDIAC BEHIND NO FRILLS SUPERMARKET! GREENBELT ON 2 SIDES! ZONING IS CENTRAL COMMERCIAL (CC)! Possibilities for the development of this lot include but are not limited to uses for MULTI UNIT (3 PLUS UNITS), OFFICE, RETAIL & A RESTAURANT ESTABLISHMENT as defined in the zoning bylaws. It will be the Buyers' responsibility to check with the South East Regional Service Commission to confirm all zoning bylaws/regulations for the Buyers intended development purpose. The greenbelt located on the south and west sides of the property afford privacy, unimpeded views and for the enjoyment of lots of sun! The property is located within a 5 minute walk for shopping, restaurants, pharmacy and other major establishments in the downtown. The Shediac Yacht Club, the Pointe du Chene wharf and Parlee Beach Provincial Park are only a 5-10 minute drive away! It is only a 15 minute drive to the Airport and a 20 minute drive to Moncton with highway access via Chesley Street which is the neighbouring street beside! The lot measures +-33.5 meters in the front & +-76.19 meters in depth. It will be the Buyers' responsibility to confirm all measurements with their own survey. For more information please call your REALTOR(R) today! (id:6769)