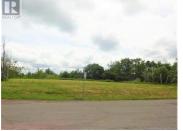

INVESTORS & DEVELOPERS TAKE NOTICE! LARGE COMMERCIAL LOT (+-0.62 Acre) LOCATED IN DOWNTOWN SHEDIAC BEHIND NO FRILLS SUPERMARKET! GREENBELT ON 2 SIDES! ZONING IS CENTRAL COMMERCIAL (CC)! Possibilities for the development of this lot include but are not limited to uses for MULTI UNIT (3 PLUS UNITS), OFFICE, RETAIL & A RESTAURANT ESTABLISHMENT as defined in the zoning bylaws. It will be the Buyers' responsibility to check with the South East Regional Service Commission to confirm all zoning bylaws/regulations for the Buyers intended development purpose. The greenbelt located on the south and west sides of the property afford privacy, unimpeded views and for the enjoyment of lots of sun! The property is located within a 5 minute walk for shopping, restaurants, pharmacy and other major establishments in the downtown. The Shediac Yacht Club, the Pointe du Chene wharf and Parlee Beach Provincial Park are only a 5-10 minute drive away! It is only a 15 minute drive to the Airport and a 20 minute drive to Moncton with highway access via Chesley Street which is the neighbouring street beside! The lot measures +-33.5 meters in the front & +-76.19 meters in depth. It will be the Buyers' responsibility to confirm all measurements with their own survey. For more information please call your REALTOR(R) today! (id:6769)