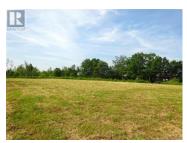

INVESTORS & DEVELOPERS TAKE NOTICE! LARGE COMMERCIAL LOT (+-0.62 Acre) LOCATED IN DOWNTOWN SHEDIAC BEHIND NO FRILLS SUPERMARKET! GREENBELT ON 2 SIDES! ZONING IS CENTRAL COMMERCIAL (CC)! Possibilities for the development of this lot include but are not limited to uses for MULTI UNIT (3 PLUS UNITS), OFFICE, RETAIL & A RESTAURANT ESTABLISHMENT as defined in the zoning bylaws. It will be the Buyers' responsibility to check with the South East Regional Service Commission to confirm all zoning bylaws/regulations for the Buyers intended development purpose. The greenbelt located on the south and west sides of the property afford privacy, unimpeded views and for the enjoyment of lots of sun! The property is located within a 5 minute walk for shopping, restaurants, pharmacy and other major establishments in the downtown. The Shediac Yacht Club, the Pointe du Chene wharf and Parlee Beach Provincial Park are only a 5-10 minute drive away! It is only a 15 minute drive to the Airport and a 20 minute drive to Moncton with highway access via Chesley Street which is the neighbouring street beside! The lot measures +-33.5 meters in the front & +-76.19 meters in depth. It will be the Buyers' responsibility to confirm all measurements with their own survey. For more information please call your REALTOR(R) today! (id:6769)