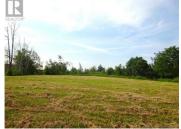

INVESTORS & DEVELOPERS TAKE NOTICE! LARGE COMMERCIAL LOT (+-0.62 Acre) LOCATED IN DOWNTOWN SHEDIAC BEHIND NO FRILLS SUPERMARKET! GREENBELT ON 2 SIDES! ZONING IS CENTRAL COMMERCIAL (CC)! Possibilities for the development of this lot include but are not limited to uses for MULTI UNIT (3 PLUS UNITS), OFFICE, RETAIL & A RESTAURANT ESTABLISHMENT as defined in the zoning bylaws. It will be the Buyers' responsibility to check with the South East Regional Service Commission to confirm all zoning bylaws/regulations for the Buyers intended development purpose. The greenbelt located on the south and west sides of the property afford privacy, unimpeded views and for the enjoyment of lots of sun! The property is located within a 5 minute walk for shopping, restaurants, pharmacy and other major establishments in the downtown. The Shediac Yacht Club, the Pointe du Chene wharf and Parlee Beach Provincial Park are only a 5-10 minute drive away! It is only a 15 minute drive to the Airport and a 20 minute drive to Moncton with highway access via Chesley Street which is the neighbouring street beside! The lot measures +-33.5 meters in the front & +-76.19 meters in depth. It will be the Buyers' responsibility to confirm all measurements with their own survey. For more information please call your REALTOR(R) today! (id:6769)