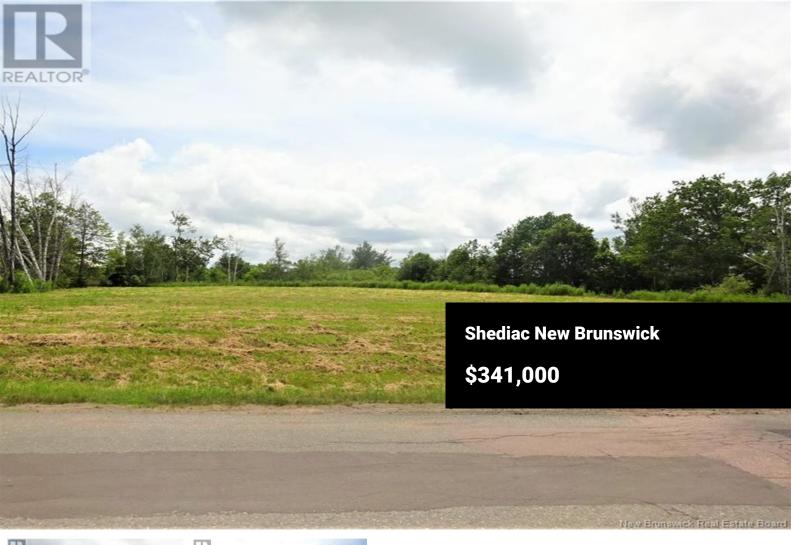

INVESTORS & DEVELOPERS TAKE NOTICE! LARGE COMMERCIAL LOT (+-0.62 Acre) LOCATED IN DOWNTOWN SHEDIAC BEHIND NO FRILLS SUPERMARKET! GREENBELT ON 2 SIDES! ZONING IS CENTRAL COMMERCIAL (CC)! Possibilities for the development of this lot include but are not limited to uses for MULTI UNIT (3 PLUS UNITS), OFFICE, RETAIL & A RESTAURANT ESTABLISHMENT as defined in the zoning bylaws. It will be the Buyers' responsibility to check with the South East Regional Service Commission to confirm all zoning bylaws/regulations for the Buyers intended development purpose. The greenbelt located on the south and west sides of the property afford privacy, unimpeded views and for the enjoyment of lots of sun! The property is located within a 5 minute walk for shopping, restaurants, pharmacy and other major establishments in the downtown. The Shediac Yacht Club, the Pointe du Chene wharf and Parlee Beach Provincial Park are only a 5-10 minute drive away! It is only a 15 minute drive to the Airport and a 20 minute drive to Moncton with highway access via Chesley Street which is the neighbouring street beside! The lot measures +-33.5 meters in the front & +-76.19 meters in depth. It will be the Buyers' responsibility to confirm all measurements with their own survey. For more information please call your REALTOR(R) today! (id:6769)