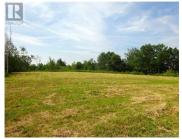

INVESTORS & DEVELOPERS TAKE NOTICE! LARGE COMMERCIAL LOT (+-0.62 Acre) LOCATED IN DOWNTOWN SHEDIAC BEHIND NO FRILLS SUPERMARKET! GREENBELT ON 2 SIDES! ZONING IS CENTRAL COMMERCIAL (CC)! Possibilities for the development of this lot include but are not limited to uses for MULTI UNIT (3 PLUS UNITS), OFFICE, RETAIL & A RESTAURANT ESTABLISHMENT as defined in the zoning bylaws. It will be the Buyers' responsibility to check with the South East Regional Service Commission to confirm all zoning bylaws/regulations for the Buyers intended development purpose. The greenbelt located on the south and west sides of the property afford privacy, unimpeded views and for the enjoyment of lots of sun! The property is located within a 5 minute walk for shopping, restaurants, pharmacy and other major establishments in the downtown. The Shediac Yacht Club, the Pointe du Chene wharf and Parlee Beach Provincial Park are only a 5-10 minute drive away! It is only a 15 minute drive to the Airport and a 20 minute drive to Moncton with highway access via Chesley Street which is the neighbouring street beside! The lot measures +-33.5 meters in the front & +-76.19 meters in depth. It will be the Buyers' responsibility to confirm all measurements with their own survey. For more information please call your REALTOR(R) today! (id:6769)