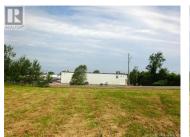

INVESTORS & DEVELOPERS TAKE NOTICE! LARGE COMMERCIAL LOT (+-0.62 Acre) LOCATED IN DOWNTOWN SHEDIAC BEHIND NO FRILLS SUPERMARKET! GREENBELT ON 2 SIDES! ZONING IS CENTRAL COMMERCIAL (CC)! Possibilities for the development of this lot include but are not limited to uses for MULTI UNIT (3 PLUS UNITS), OFFICE, RETAIL & A RESTAURANT ESTABLISHMENT as defined in the zoning bylaws. It will be the Buyers' responsibility to check with the South East Regional Service Commission to confirm all zoning bylaws/regulations for the Buyers intended development purpose. The greenbelt located on the south and west sides of the property afford privacy, unimpeded views and for the enjoyment of lots of sun! The property is located within a 5 minute walk for shopping, restaurants, pharmacy and other major establishments in the downtown. The Shediac Yacht Club, the Pointe du Chene wharf and Parlee Beach Provincial Park are only a 5-10 minute drive away! It is only a 15 minute drive to the Airport and a 20 minute drive to Moncton with highway access via Chesley Street which is the neighbouring street beside! The lot measures +-33.5 meters in the front & +-76.19 meters in depth. It will be the Buyers' responsibility to confirm all measurements with their own survey. For more information please call your REALTOR(R) today! (id:6769)