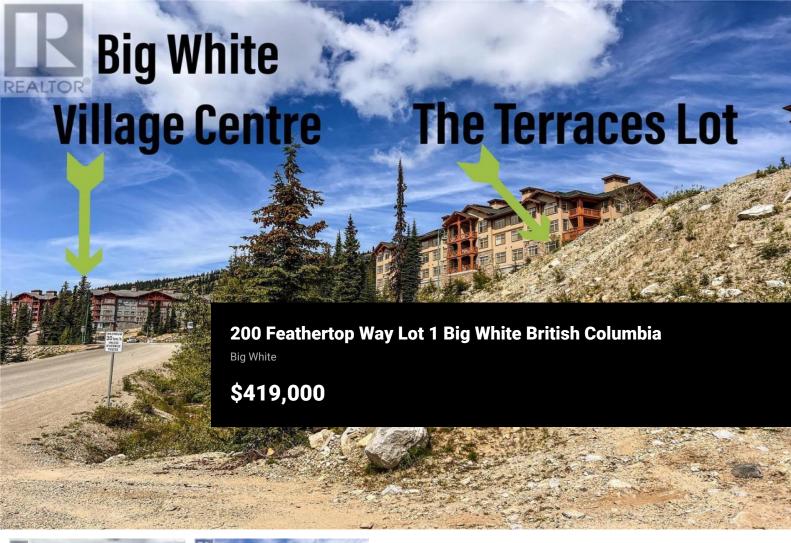

Prime location on the mountain to build your dream chalet! Fully serviced and ready for you to make your plans come true. The Seller can alsomake their finished plans available to you. The Terraces offer panoramic views of the stunning Monashee Mountain range and Valley. Located infront of Sundance, beside Copper Kettle and just ahead of the Feathertop gate, enjoy an easy 4-5 minute walk to the village, and easy access to Bullet and Black Forest Chairs. Major flexibility too: There's no time frame to build, buy and hold to preserve a future opportunity, bring yourown builder. Must be seen to see how this exclusive enclave of luxury home sites is shaping up with several of The Terraces lots alreadycomplete or nearing home completions. This lot is ideally situated at the first position as you enter and offers the best views and the mostspacious feeling at The Terraces. It is the best of the best! (id:6769)