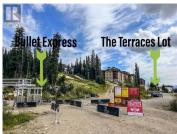

Prime location on the mountain to build your dream chalet! Fully serviced and ready for you to make your plans come true. The Seller can alsomake their finished plans available to you. The Terraces offer panoramic views of the stunning Monashee Mountain range and Valley. Located infront of Sundance, beside Copper Kettle and just ahead of the Feathertop gate, enjoy an easy 4-5 minute walk to the village, and easy access to Bullet and Black Forest Chairs. Major flexibility too: There's no time frame to build, buy and hold to preserve a future opportunity, bring yourown builder. Must be seen to see how this exclusive enclave of luxury home sites is shaping up with several of The Terraces lots alreadycomplete or nearing home completions. This lot is ideally situated at the first position as you enter and offers the best views and the mostspacious feeling at The Terraces. It is the best of the best! (id:6769)