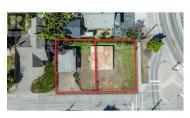

BUILD A FULL DUPLEX WITH SUITE! You can build a full duplex on this lot with roof top patio and garage, each side could potentially be up to 1800 square foot. Discover the ultimate canvas for your dream home in the highly soughtafter East Hill area of Vernon! This stunning building lot offers an incredible opportunity to create your perfect oasis. With its flat, prepped landscape, you're all set to start construction right away. Imagine the possibilities—whether you envision a stylish single-family retreat or a modern duplex, this lot is your blank slate. Bring your creative vision to life and seize this chance to make your mark in one of the most desirable neighborhoods around! Don't miss out—your dream starts here! (id:6769)