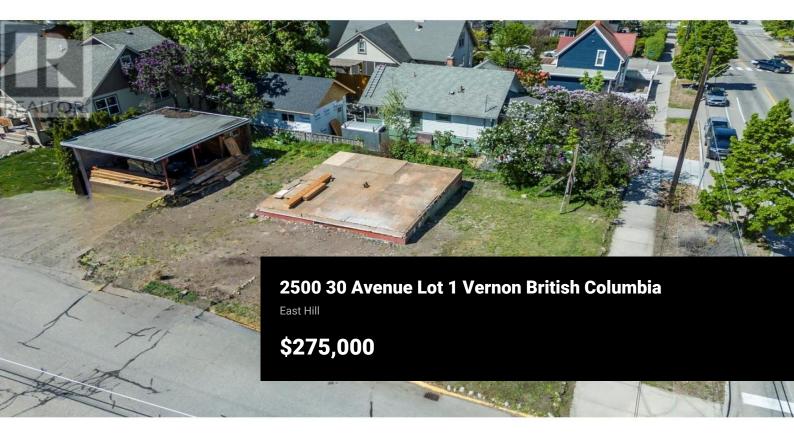

BUILD A FULL DUPLEX WITH SUITE! You can build a full duplex on this lot with roof top patio and garage, each side could potentially be up to 1800 square foot. Discover the ultimate canvas for your dream home in the highly soughtafter East Hill area of Vernon! This stunning building lot offers an incredible opportunity to create your perfect oasis. With its flat, prepped landscape, you're all set to start construction right away. Imagine the possibilities—whether you envision a stylish single-family retreat or a modern duplex, this lot is your blank slate. Bring your creative vision to life and seize this chance to make your mark in one of the most desirable neighborhoods around! Don't miss out—your dream starts here! (id:6769)