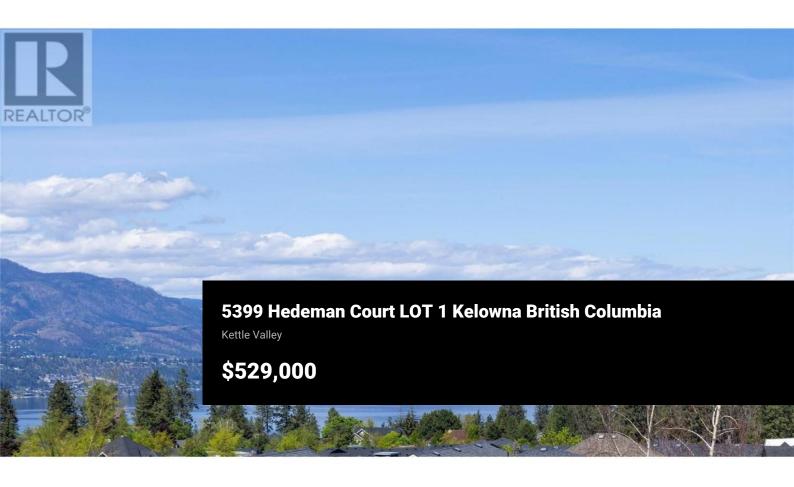

Build Your Dream Home in Kettle Valley - Prime 0.22 Acre Lot with Stunning Views! Don't miss this rare opportunity to create your dream home in one of Kelowna's most desirable and established communities. Proposed Lot 1 offers 0.22 acres of gently sloped land, perfectly situated in the heart of Kettle Valley-a family-friendly neighbourhood known for its scenic beauty and strong community spirit. Enjoy breathtaking lake, valley, and city views, all just a short walk from top-rated schools, parks, and the vibrant amenities this sought-after area has to offer. With city services available at the lot line and a Preliminary Lot Review (PLR) currently underway with the City of Kelowna, this property offers the flexibility to bring your own design vision to life. Opportunities like this in such a mature, well-loved neighbourhood are few and far between. Contact us today for full details and to explore the potential of this exceptional property. (id:6769)