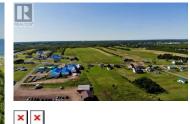

**RE/MAX Kelowna** 100-1553 Harvey Avenue Kelowna, BC, Canada

boasts a rare combination of natural beauty and limitless potential. The centerpiece of this property is its five meticulously planned building lots, each offering 89 feet of frontage and stretching back an impressive 500 feet. These generous dimensions provide ample space for crafting your dream home or cottage, with enough room to accommodate expansive gardens, outdoor living areas, and more. And all with municipal sewage. But the allure of this property doesn't end there. Beyond the building lots lies a vast expanse of land, totalling approximately 24 +/- acres, characterized by its rich, fertile soil. This fertile ground offers endless possibilities, whether you're envisioning a thriving agricultural operation, or simply space for your own private oasis. And as if the natural beauty of the land wasn't enough, the piece de resistance of this property is its breathtaking water views. Situated along the Northumberland Strait, you'll enjoy panoramic views. In summary, this property offers a rare opportunity to create your own slice of paradise, with a perfect blend of prime building lots, fertile agricultural land, and stunning waterfront views. Whether you're seeking a tranquil retreat, a productive agricultural venture, or simply a place to call home, this property has it all. EXTRA acreage availab...