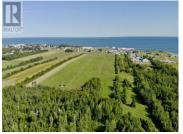

**RE/MAX Kelowna** 100-1553 Harvey Avenue Kelowna, BC, Canada

boasts a rare combination of natural beauty and limitless potential. The centerpiece of this property is its five meticulously planned building lots, each offering 89 feet of frontage and stretching back an impressive 500 feet. These generous dimensions provide ample space for crafting your dream home or cottage, with enough room to accommodate expansive gardens, outdoor living areas, and more. And all with municipal sewage. But the allure of this property doesn't end there. Beyond the building lots lies a vast expanse of land, totalling approximately 24 +/- acres, characterized by its rich, fertile soil. This fertile ground offers endless possibilities, whether you're envisioning a thriving agricultural operation, or simply space for your own private oasis. And as if the natural beauty of the land wasn't enough, the piece de resistance of this property is its breathtaking water views. Situated along the Northumberland Strait, you'll enjoy panoramic views. In summary, this property offers a rare opportunity to create your own slice of paradise, with a perfect blend of prime building lots, fertile agricultural land, and stunning waterfront views. Whether you're seeking a tranquil retreat, a productive agricultural venture, or simply a place to call home, this property has it all. EXTRA acreage availab...