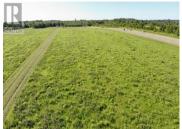

**RE/MAX Kelowna** 100-1553 Harvey Avenue Kelowna, BC, Canada

boasts a rare combination of natural beauty and limitless potential. The centerpiece of this property is its five meticulously planned building lots, each offering 89 feet of frontage and stretching back an impressive 500 feet. These generous dimensions provide ample space for crafting your dream home or cottage, with enough room to accommodate expansive gardens, outdoor living areas, and more. And all with municipal sewage. But the allure of this property doesn't end there. Beyond the building lots lies a vast expanse of land, totalling approximately 24 +/- acres, characterized by its rich, fertile soil. This fertile ground offers endless possibilities, whether you're envisioning a thriving agricultural operation, or simply space for your own private oasis. And as if the natural beauty of the land wasn't enough, the piece de resistance of this property is its breathtaking water views. Situated along the Northumberland Strait, you'll enjoy panoramic views. In summary, this property offers a rare opportunity to create your own slice of paradise, with a perfect blend of prime building lots, fertile agricultural land, and stunning waterfront views. Whether you're seeking a tranquil retreat, a productive agricultural venture, or simply a place to call home, this property has it all. EXTRA acreage availab...