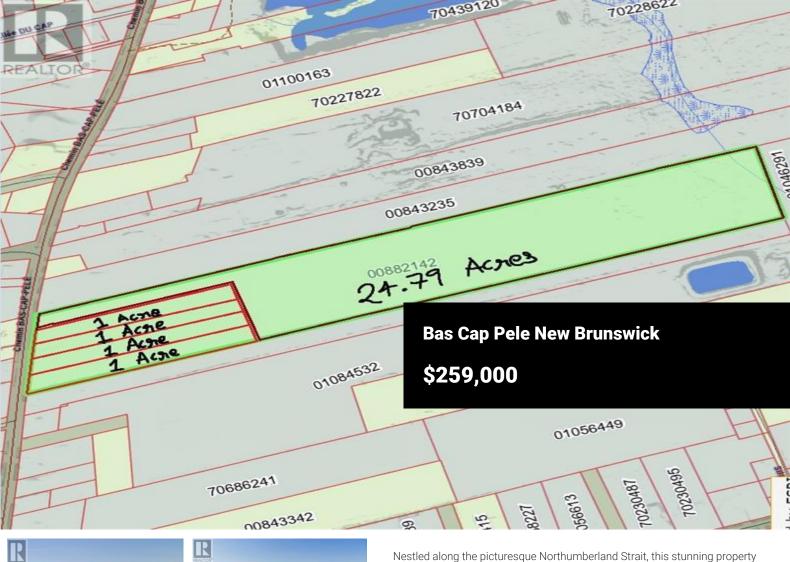

**RE/MAX Kelowna** 100-1553 Harvey Avenue Kelowna, BC, Canada

boasts a rare combination of natural beauty and limitless potential. The centerpiece of this property is its five meticulously planned building lots, each offering 89 feet of frontage and stretching back an impressive 500 feet. These generous dimensions provide ample space for crafting your dream home or cottage, with enough room to accommodate expansive gardens, outdoor living areas, and more. And all with municipal sewage. But the allure of this property doesn't end there. Beyond the building lots lies a vast expanse of land, totalling approximately 24 +/- acres, characterized by its rich, fertile soil. This fertile ground offers endless possibilities, whether you're envisioning a thriving agricultural operation, or simply space for your own private oasis. And as if the natural beauty of the land wasn't enough, the piece de resistance of this property is its breathtaking water views. Situated along the Northumberland Strait, you'll enjoy panoramic views. In summary, this property offers a rare opportunity to create your own slice of paradise, with a perfect blend of prime building lots, fertile agricultural land, and stunning waterfront views. Whether you're seeking a tranquil retreat, a productive agricultural venture, or simply a place to call home, this property has it all. EXTRA acreage availab...