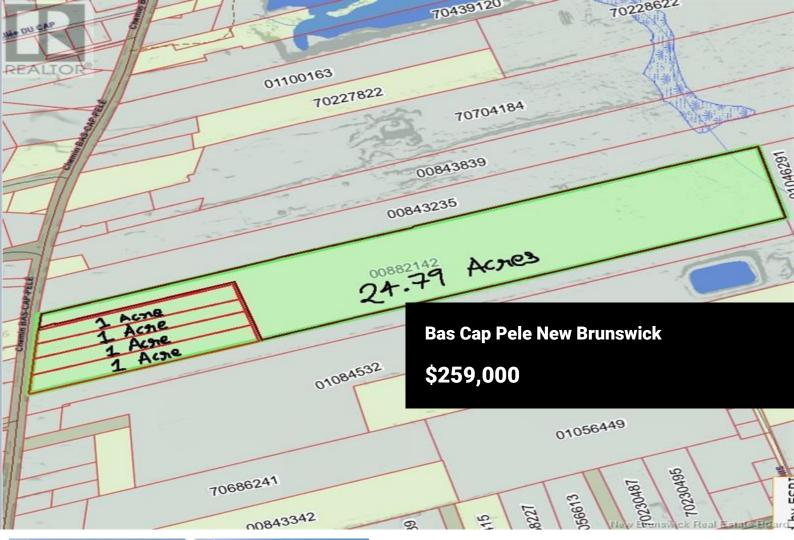

## PRIME 28.79 ACRES COSTAL DEVELOPMENT & ARGRICULTURAL

OPPORTUNITY IN CAP-ACADIE!!! Experience the invigorating scent of coastal air and endless possibilities with this exceptional 28.79-acre property along the breathtaking Northumberland Strait. Offering a rare combination of development potential and natural beauty, this property is a perfect investment in a thriving coastal community. KEYS HIGHLIGHTS: Prime Coastal Location Nestled in Cap-Acadie, a growing community with new infrastructure, near beautiful beaches and scenic golf courses. Three Front Building Lots ideal for dream homes, cottages, or build 6 semis detached Additional 11+/- Lots Expanding development potential for residential or cottage communities. Municipal Sewage A major advantage, simplifying and accelerating the development process. 28+/- Acres of Fertile Land Perfect for agriculture, a private estate, or eco-friendly development. Breathtaking Water Views Unobstructed vistas of the Northumberland Strait enhance the coastal charm. Thriving Community & Coastal Lifestyle Enjoy the fresh sea breeze, vibrant local culture, and strong investment growth in the area. Extra Acreage Available NB115162, NB115163, NB115166 provide even more opportunities. Potential Survey- Available Whether you're looking to develop a residential haven, create a serene retreat, or invest in agriculture, this coastal propert...