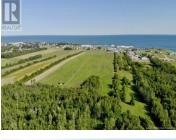

## PRIME 28.79 ACRES COSTAL DEVELOPMENT & ARGRICULTURAL

OPPORTUNITY IN CAP-ACADIE!!! Experience the invigorating scent of coastal air and endless possibilities with this exceptional 28.79-acre property along the breathtaking Northumberland Strait. Offering a rare combination of development potential and natural beauty, this property is a perfect investment in a thriving coastal community. KEYS HIGHLIGHTS: Prime Coastal Location Nestled in Cap-Acadie, a growing community with new infrastructure, near beautiful beaches and scenic golf courses. Three Front Building Lots ideal for dream homes, cottages, or build 6 semis detached Additional 11+/- Lots Expanding development potential for residential or cottage communities. Municipal Sewage A major advantage, simplifying and accelerating the development process. 28+/- Acres of Fertile Land Perfect for agriculture, a private estate, or eco-friendly development. Breathtaking Water Views Unobstructed vistas of the Northumberland Strait enhance the coastal charm. Thriving Community & Coastal Lifestyle Enjoy the fresh sea breeze, vibrant local culture, and strong investment growth in the area. Extra Acreage Available NB115162, NB115163, NB115166 provide even more opportunities. Potential Survey- Available Whether you're looking to develop a residential haven, create a serene retreat, or invest in agriculture, this coastal propert...