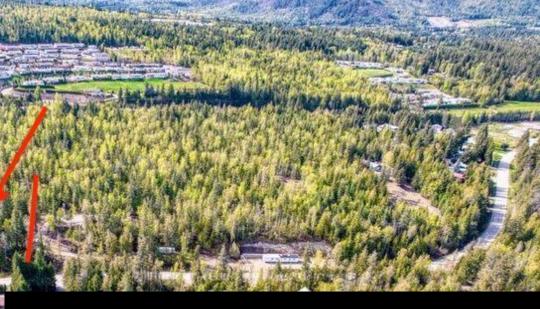

## Lot 1 Blind Bay Road Sorrento British Columbia Sorrento

\$450,000

Looking for a Lakeview lot with a little room? This Proposed Lot 1 is Just off Blind Bay Road between Sorrento and Blind Bay on 2.69 acres, gently sloping easy to access with a potential building site cleared. Driveway is cleared. Water will be via lake intake easement. Lots of potential here on this lot currently Zoned RR2. Close to the lake and marinas, local restaurants and all the outdoor activities the Shuswap has to offer year-round. Fantastic lot to build your Lakeview home with shop and room for all the toys. Check out the Video. (id:6769)