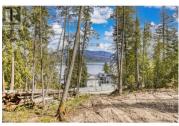

## Lot 1 Blind Bay Road Sorrento British Columbia Sorrento

\$450,000

Looking for a Lakeview lot with a little room? This Proposed Lot 1 is Just off Blind Bay Road between Sorrento and Blind Bay on 2.69 acres, gently sloping easy to access with a potential building site cleared. Driveway is cleared. Water will be via lake intake easement. Lots of potential here on this lot currently Zoned RR2. Close to the lake and marinas, local restaurants and all the outdoor activities the Shuswap has to offer year-round. Fantastic lot to build your Lakeview home with shop and room for all the toys. Check out the Video. (id:6769)