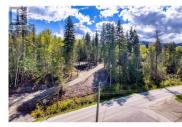

## Lot 1 Blind Bay Road Sorrento British Columbia Sorrento

\$450,000

Looking for a Lakeview lot with a little room? This Proposed Lot 1 is Just off Blind Bay Road between Sorrento and Blind Bay on 2.69 acres, gently sloping easy to access with a potential building site cleared. Driveway is cleared. Water will be via lake intake easement. Lots of potential here on this lot currently Zoned RR2. Close to the lake and marinas, local restaurants and all the outdoor activities the Shuswap has to offer year-round. Fantastic lot to build your Lakeview home with shop and room for all the toys. Check out the Video. (id:6769)